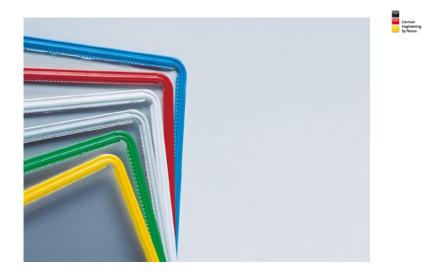

- Display pockets with swivel pins and plastic frame for DIN A4
- Open on one long side
- Delivery: individually packaged

| Version |        | Art.No.      | EAN Code      |
|---------|--------|--------------|---------------|
|         | blue   | 795+4811+000 | 4009729018279 |
|         | yellow | 795+4804+000 | 4009729018248 |
|         | grey   | 795+4801+000 | 4009729018224 |
|         | green  | 795+4808+000 | 4009729018262 |
|         | red    | 795+4806+000 | 4009729018255 |
|         | black  | 795+4812+000 | 4009729018286 |
|         | White  | 795+4802+000 | 4009729018231 |