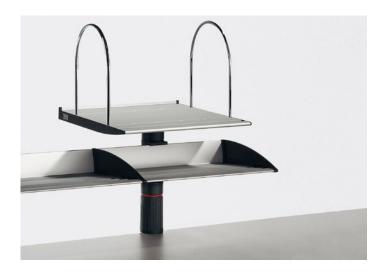

- Shelf for mounting on top of extensible more space system products
- · High quality, ribbed aluminium surface with back edge
- Ideal for opposite arranged working surfaces
- Rotating around 360°
- Shelf depth: 304 mm
- Width: 340 mm
- · Can also be hooked into SlatWall elements