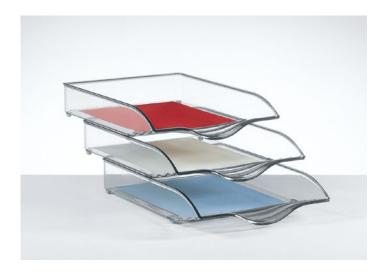

- Stackable and removable B4-single tray
- Plastic tray with practical recessed grip for ergonomic handling
- Supplied with transparent label holder

| Version | Art.No.      | EAN Code      |
|---------|--------------|---------------|
|         | 720+0000+000 | 4009729018651 |