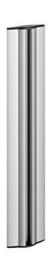

- · Aluminium profile for mounting on an organisation wall
- Adaption to the organisation wall via slot nuts
- Flat distance to the wall of about 20 mm
- · Height of the column: 350 mm
- · Covered screw holes
- · Fastening material included