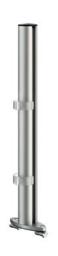

## NOVUS MY base 400 S, column

The rail system mount allows mounting in various rail systems for the office furniture industry

This machine bears the GS approval of product safety.

The quality statement "German Engineering" ensures that a product was developed according to German quality standards by our engineering experts. All Novus products carrying the "German Engineering by Novus" signet are manufactured in our own plants around the world by our own workforce, managed and supervised by our head-quarters in Germany.

- · Aluminium column with two slots and system rail attachment
- Available in length: 400 mm

| Version |        | Art.No.      | EAN Code      |
|---------|--------|--------------|---------------|
| 400 mm  | Silver | 911+0169+000 | 4009729073803 |