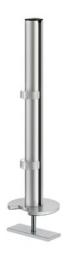

## NOVUS MY base 400 G, column

The cable port mount is suitable for stable mounting in existing cable port holes

This machine bears the GS approval of product safety.

The quality statement "German Engineering" ensures that a product was developed according to German quality standards by our engineering experts. All Novus products carrying the "German Engineering by Novus" signet are manufactured in our own plants around the world by our own workforce, managed and supervised by our head-quarters in Germany.

- · Aluminium column with two slots and cable port attachment
- Table mount with cable port attachment for a table thickness of 5-70 mm
- Available in length: 400 mm

| Version |        | Art.No.      | EAN Code      |
|---------|--------|--------------|---------------|
| 400 mm  | Silver | 911+0159+000 | 4009729073797 |