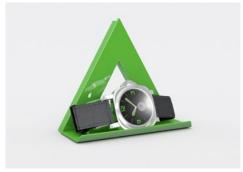

Dahle MEGA Magnet Delta 95552 - keep your watch in the right place

Dahle MEGA Magnet Delta 95552 - park your smartphone

Dahle MEGA Magnet Delta 95552 - stylish storage for bathroom accessories or cosmetics