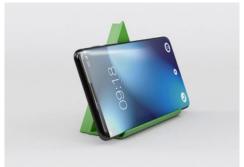

Dahle MEGA Magnet Delta 95552 - keep your watch in the right place

Dahle MEGA Magnet Delta 95552 - park your smartphone

Dahle MEGA Magnet Delta 95552 - stylish storage for bathroom accessories or cosmetics