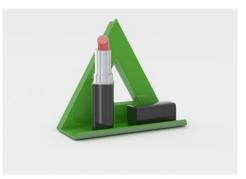

Dahle MEGA Magnet Delta 95552 - keep your watch in the right place

Dahle MEGA Magnet Delta 95552 - park your smartphone

Dahle MEGA Magnet Delta 95552 - stylish storage for bathroom accessories or cosmetics