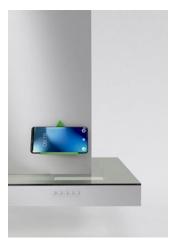

Dahle MEGA Magnet Delta 95552 - keep your smartphone recipes at eye level on the kitchen extractor hood