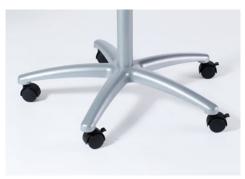

- The star base is equipped with five braked castors for maximum manoeuvrability and stability
- Glass flipchart height adjustable from 160 to 190 cm
- The front is made of tempered glass a galvanised sheet steel provides stability at the back.
- Delivery includes two flipchart block holders, which can be simply attached to the top
- The flipchart is magnetic and easy to clean when dry-wipe whiteboard marker are used

DAHLE 96012 glass flip chart star base with five braking castors