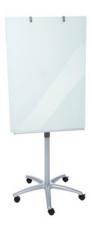

- The star base is equipped with five braked castors for maximum manoeuvrability and stability
- Glass flipchart height adjustable from 160 to 190 cm
- The front is made of tempered glass a galvanised sheet steel provides stability at the back.
- Delivery includes two flipchart block holders, which can be simply attached to the top
- The flipchart is magnetic and easy to clean when dry-wipe whiteboard marker are used

## Flipchart easel 96012

DAHLE 96012 glass flip chart convenient storage tray for whiteboard markers and accessories

DAHLE 96012 glass flip chart universal pad clamping mechanism on adjustable pins for secure positioning of commonly used pads