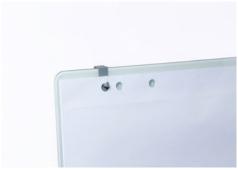

- The star base is equipped with five braked castors for maximum manoeuvrability and stability
- Glass flipchart height adjustable from 160 to 190 cm
- The front is made of tempered glass a galvanised sheet steel provides stability at the back.
- Delivery includes two flipchart block holders, which can be simply attached to the top
- The flipchart is magnetic and easy to clean when dry-wipe whiteboard marker are used

## Flipchart easel 96012

DAHLE 96012 glass flip chart convenient storage tray for whiteboard markers and accessories

DAHLE 96012 glass flip chart universal pad clamping mechanism on adjustable pins for secure positioning of commonly used pads