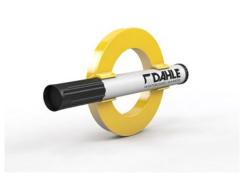

## MEGA magnets 95551

Dahle MEGA Magnet Circle 95551 - torches, pens and everything else perfectly to hand

Dahle MEGA Magnet Circle 95551 - decorate your surroundings with flowers

Dahle MEGA Magnet Circle 95551 - never lose your whiteboard marker again

Dahle MEGA Magnet Circle 95551 - no tray? No problem, whiteboard marker is always there!