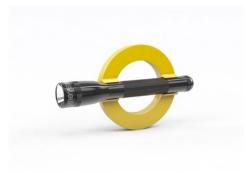

## MEGA magnets 95551

Dahle MEGA Magnet Circle 95551 - torches, pens and everything else perfectly to hand

Dahle MEGA Magnet Circle 95551 - decorate your surroundings with flowers

Dahle MEGA Magnet Circle 95551 - never lose your whiteboard marker again