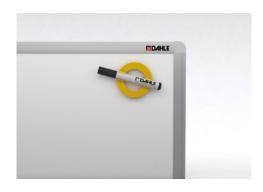

- For holding objects with rounded shapes, such as markers, pens or test tubes
- Maximum adhesion of approx. 2.6 kg (approx. 26 N) to magnetic surfaces with four neodymium magnets
- In CIRCLE design with function
- · For universal use and positioning

## MEGA magnets 95551

Dahle MEGA Magnet Circle 95551 - torches, pens and everything else perfectly to hand

Dahle MEGA Magnet Circle 95551 - decorate your surroundings with flowers

Dahle MEGA Magnet Circle 95551 - never lose your whiteboard marker again

Dahle MEGA Magnet Circle 95551 - no tray? No problem, whiteboard marker is always there!