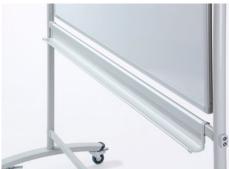

## Basic mobile whiteboard 96180

- Basic mobile whiteboard, white coated writing surface on both sides.
- For use with drywipe whiteboard markers
- · Magnetic writing surface
- High-quality extruded aluminium frame with plastic corners for maximum stability
- Sturdy metal frame with 150 cm tray for accessories
- Practical turning knob for infinitely variable board adjustment to any required position
- Four easy-action casters for maximum mobility, with brakes for firm standing

## Basic mobile whiteboard 96180

mobile white board Dahle 96180 BASIC

mobile white board Dahle 96180 BASIC

mobile white board Dahle 96180 BASIC

mobile white board Dahle 96180 BASIC

mobile white board Dahle 96180 BASIC