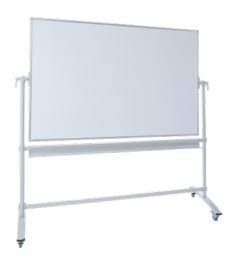

## Basic mobile whiteboard 96180

- Basic mobile whiteboard, white coated writing surface on both sides.
- For use with drywipe whiteboard markers
- · Magnetic writing surface
- High-quality extruded aluminium frame with plastic corners for maximum stability
- Sturdy metal frame with 150 cm tray for accessories
- Practical turning knob for infinitely variable board adjustment to any required position
- Four easy-action casters for maximum mobility, with brakes for firm standing

## Basic mobile whiteboard 96180

mobile white board Dahle 96180 BASIC

mobile white board Dahle 96180 BASIC

mobile white board Dahle 96180 BASIC

mobile white board Dahle 96180 BASIC

mobile white board Dahle 96180 BASIC