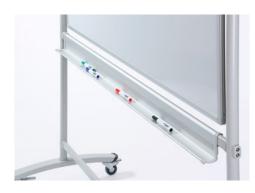

## Basic mobile whiteboard 96180

- Basic mobile whiteboard, white coated writing surface on both sides.
- For use with drywipe whiteboard markers
- · Magnetic writing surface
- High-quality extruded aluminium frame with plastic corners for maximum stability
- Sturdy metal frame with 150 cm tray for accessories
- Practical turning knob for infinitely variable board adjustment to any required position
- Four easy-action casters for maximum mobility, with brakes for firm standing

## Basic mobile whiteboard 96180

mobile white board Dahle 96180 BASIC

mobile white board Dahle 96180 BASIC

mobile white board Dahle 96180 BASIC

mobile white board Dahle 96180 BASIC

mobile white board Dahle 96180 BASIC