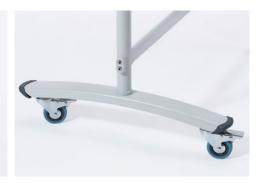

## Basic mobile whiteboard 96180

- Basic mobile whiteboard, white coated writing surface on both sides.
- For use with drywipe whiteboard markers
- · Magnetic writing surface
- High-quality extruded aluminium frame with plastic corners for maximum stability
- Sturdy metal frame with 150 cm tray for accessories
- Practical turning knob for infinitely variable board adjustment to any required position
- Four easy-action casters for maximum mobility, with brakes for firm standing

## Basic mobile whiteboard 96180

mobile white board Dahle 96180 BASIC

mobile white board Dahle 96180 BASIC

mobile white board Dahle 96180 BASIC

mobile white board Dahle 96180 BASIC

mobile white board Dahle 96180 BASIC