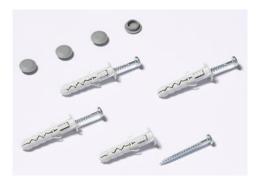

- Cork board with high-quality, natural cork pinning surface for use with map or chart pins
- High-quality extruded aluminium frame with plastic corners for maximum stability
- · Complete with mounting set for portrait or landscape mounting
- · Complete with pins