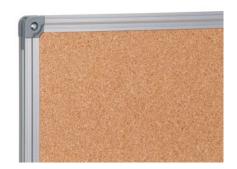

- Cork board with high-quality, natural cork pinning surface for use with map or chart pins
- High-quality extruded aluminium frame with plastic corners for maximum stability
- · Complete with mounting set for portrait or landscape mounting
- · Complete with pins

## Cork board 96171

Dahle Cord Board - easy to mount in portrait or landscape format, includes fixing material

DAHLE Cork Board 96170 / 96171 / 96172

Dahle Cord Board - easy to mount in portrait or landscape format, includes fixing material