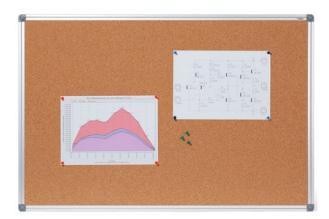

- Cork board with high-quality, natural cork pinning surface for use with map or chart pins
- High-quality extruded aluminium frame with plastic corners for maximum stability
- · Complete with mounting set for portrait or landscape mounting
- · Complete with pins

## Cork board 96171

Dahle Cord Board - easy to mount in portrait or landscape format, includes fixing material

DAHLE Cork Board 96170 / 96171 / 96172

Dahle Cord Board - easy to mount in portrait or landscape format, includes fixing material