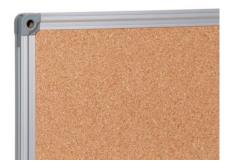

- Cork board with high-quality, natural cork pinning surface for use with map or chart pins
- High-quality extruded aluminium frame with plastic corners for maximum stability
- · Complete with mounting set for portrait or landscape mounting
- · Complete with pins

## Cork board 96170

Dahle Cord Board - easy to mount in portrait or landscape format, includes fixing material

DAHLE Cork Board 96170 / 96171 / 96172

Dahle Cord Board - easy to mount in portrait or landscape format, includes fixing material

Dahle Cord Board - easy to mount in portrait or landscape format, includes fixing material