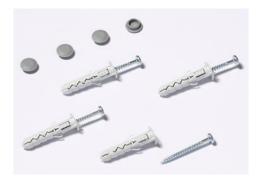

- Cork board with high-quality, natural cork pinning surface for use with map or chart pins
- High-quality extruded aluminium frame with plastic corners for maximum stability
- · Complete with mounting set for portrait or landscape mounting
- · Complete with pins