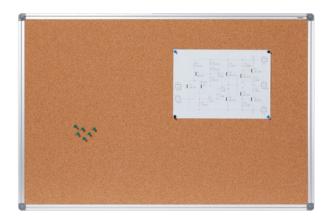

- Cork board with high-quality, natural cork pinning surface for use with map or chart pins
- High-quality extruded aluminium frame with plastic corners for maximum stability
- · Complete with mounting set for portrait or landscape mounting
- · Complete with pins

## Cork board 96170

Dahle Cord Board - easy to mount in portrait or landscape format, includes fixing material

DAHLE Cork Board 96170 / 96171 / 96172

Dahle Cord Board - easy to mount in portrait or landscape format, includes fixing material

Dahle Cord Board - easy to mount in portrait or landscape format, includes fixing material