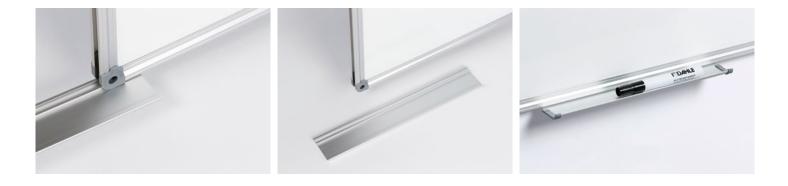

- · Basic board with white, lacquer-coated writing surface
- For use with drywipe whiteboard markers
- Magnetic writing surface
- High-quality extruded aluminium frame with plastic corners for maximum stability
- Practical 30 cm tray for accessories
- · Complete with mounting set for portrait or landscape mounting

DAHLE Basic Board - Easy to mount with four screws

Practical tray for whiteboard markers and accessories

White, magnetic surface for use with dry-wipeable whiteboard markers

Easy-care surface for fast cleaning