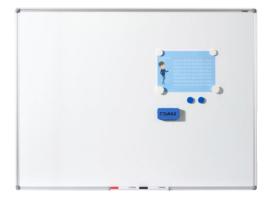

- · Basic board with white, lacquer-coated writing surface
- For use with drywipe whiteboard markers
- Magnetic writing surface
- High-quality extruded aluminium frame with plastic corners for maximum stability
- Practical 30 cm tray for accessories
- · Complete with mounting set for portrait or landscape mounting

DAHLE Basic Board - Easy to mount with four screws

Practical tray for whiteboard markers and accessories

White, magnetic surface for use with dry-wipeable whiteboard markers

Easy-care surface for fast cleaning