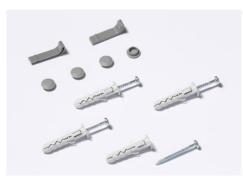

- · Basic board with white, lacquer-coated writing surface
- For use with drywipe whiteboard markers
- Magnetic writing surface
- High-quality extruded aluminium frame with plastic corners for maximum stability
- Practical 30 cm tray for accessories
- · Complete with mounting set for portrait or landscape mounting

DAHLE Basic Board - Easy to mount with four screws

Practical tray for whiteboard markers and accessories

White, magnetic surface for use with dry-wipeable whiteboard markers

Easy-care surface for fast cleaning