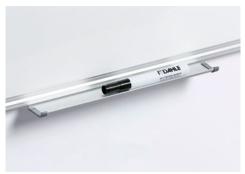

DAHLE Basic Board - Easy to mount with four screws

Practical tray for whiteboard markers and accessories

White, magnetic surface for use with dry-wipeable whiteboard markers

Easy-care surface for fast cleaning