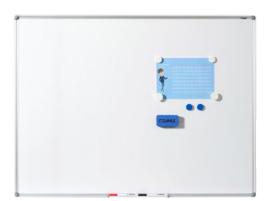

- Basic board with white, lacquer-coated writing surface
- For use with drywipe whiteboard markers
- · Magnetic writing surface
- High-quality extruded aluminium frame with plastic corners for maximum stability
- Practical 30 cm tray for accessories
- Complete with mounting set for portrait or landscape mounting

DAHLE Basic Board - Easy to mount with four screws

Practical tray for whiteboard markers and accessories

White, magnetic surface for use with dry-wipeable whiteboard markers

Easy-care surface for fast cleaning