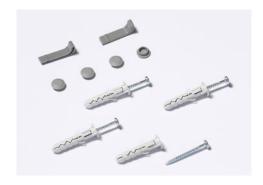

- Basic board with white, lacquer-coated writing surface
- For use with drywipe whiteboard markers
- · Magnetic writing surface
- High-quality extruded aluminium frame with plastic corners for maximum stability
- Practical 30 cm tray for accessories
- Complete with mounting set for portrait or landscape mounting

DAHLE Basic Board - Easy to mount with four screws

Practical tray for whiteboard markers and accessories

White, magnetic surface for use with dry-wipeable whiteboard markers

Easy-care surface for fast cleaning