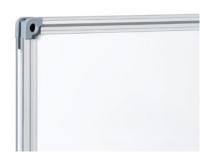

- Basic board with white, lacquer-coated writing surface
- For use with drywipe whiteboard markers
- · Magnetic writing surface
- High-quality extruded aluminium frame with plastic corners for maximum stability
- Practical 30 cm tray for accessories
- Complete with mounting set for portrait or landscape mounting

DAHLE Basic Board - Easy to mount with four screws

Practical tray for whiteboard markers and accessories

White, magnetic surface for use with dry-wipeable whiteboard markers

Easy-care surface for fast cleaning