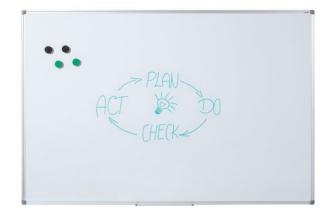

- Basic board with white, lacquer-coated writing surface
- For use with drywipe whiteboard markers
- Magnetic writing surface
- High-quality extruded aluminium frame with plastic corners for maximum stability
- Practical 30 cm tray for accessories
- · Complete with mounting set for portrait or landscape mounting

DAHLE Basic Board - Easy to mount with four screws

Practical tray for whiteboard markers and accessories

White, magnetic surface for use with dry-wipeable whiteboard markers

Easy-care surface for fast cleaning