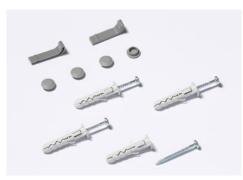

- Basic board with white, lacquer-coated writing surface
- For use with drywipe whiteboard markers
- Magnetic writing surface
- High-quality extruded aluminium frame with plastic corners for maximum stability
- Practical 30 cm tray for accessories
- · Complete with mounting set for portrait or landscape mounting

DAHLE Basic Board - Easy to mount with four screws

Practical tray for whiteboard markers and accessories

White, magnetic surface for use with dry-wipeable whiteboard markers

Easy-care surface for fast cleaning