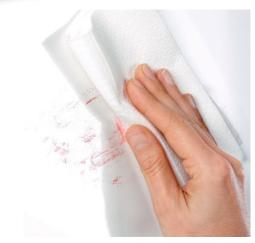

DAHLE Basic Board - Easy to mount with four screws

Practical tray for whiteboard markers and accessories

White, magnetic surface for use with dry-wipeable whiteboard markers

Easy-care surface for fast cleaning