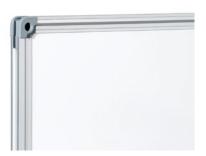

- Basic board with white, lacquer-coated writing surface
- For use with drywipe whiteboard markers
- Magnetic writing surface
- High-quality extruded aluminium frame with plastic corners for maximum stability
- Practical 30 cm tray for accessories
- · Complete with mounting set for portrait or landscape mounting

DAHLE Basic Board - Easy to mount with four screws

Practical tray for whiteboard markers and accessories

White, magnetic surface for use with dry-wipeable whiteboard markers

Easy-care surface for fast cleaning