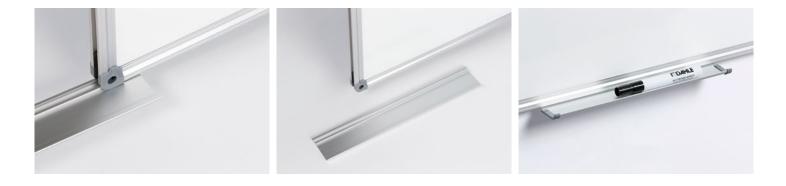

- Basic board with white, lacquer-coated writing surface
- For use with drywipe whiteboard markers
- Magnetic writing surface
- High-quality extruded aluminium frame with plastic corners for maximum stability
- Practical 30 cm tray for accessories
- · Complete with mounting set for portrait or landscape mounting

DAHLE Basic Board - Easy to mount with four screws

Practical tray for whiteboard markers and accessories

White, magnetic surface for use with dry-wipeable whiteboard markers

Easy-care surface for fast cleaning