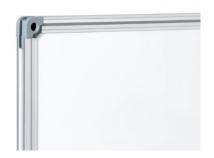

- · Basic board with white, lacquer-coated writing surface
- For use with drywipe whiteboard markers
- · Magnetic writing surface
- High-quality extruded aluminium frame with plastic corners for maximum stability
- Practical 30 cm tray for accessories
- Complete with mounting set for portrait or landscape mounting

DAHLE Basic Board - Easy to mount with four screws

Practical tray for whiteboard markers and accessories

White, magnetic surface for use with dry-wipeable whiteboard markers

Easy-care surface for fast cleaning