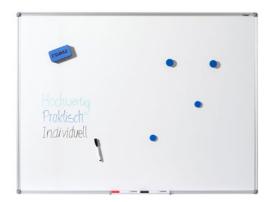

- · Basic board with white, lacquer-coated writing surface
- For use with drywipe whiteboard markers
- · Magnetic writing surface
- High-quality extruded aluminium frame with plastic corners for maximum stability
- Practical 30 cm tray for accessories
- Complete with mounting set for portrait or landscape mounting

DAHLE Basic Board - Easy to mount with four screws

Practical tray for whiteboard markers and accessories

White, magnetic surface for use with dry-wipeable whiteboard markers

Easy-care surface for fast cleaning