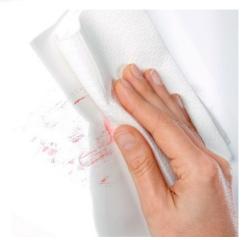

DAHLE Basic Board - Easy to mount with four screws

Practical tray for whiteboard markers and accessories

White, magnetic surface for use with dry-wipeable whiteboard markers

Easy-care surface for fast cleaning