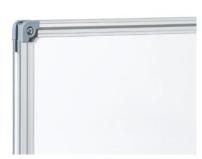

- · Basic board with white, lacquer-coated writing surface
- For use with drywipe whiteboard markers
- · Magnetic writing surface
- High-quality extruded aluminium frame with plastic corners for maximum stability
- Practical 30 cm tray for accessories
- Complete with mounting set for portrait or landscape mounting