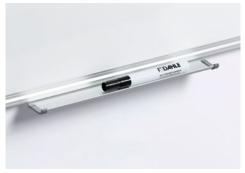

- · Basic board with white, lacquer-coated writing surface
- For use with drywipe whiteboard markers
- · Magnetic writing surface
- High-quality extruded aluminium frame with plastic corners for maximum stability
- Practical 30 cm tray for accessories
- Complete with mounting set for portrait or landscape mounting

DAHLE Basic Board - Easy to mount with four screws

Practical tray for whiteboard markers and accessories

White, magnetic surface for use with dry-wipeable whiteboard markers

Easy-care surface for fast cleaning