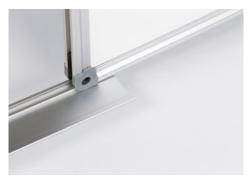

- · Basic board with white, lacquer-coated writing surface
- For use with drywipe whiteboard markers
- · Magnetic writing surface
- High-quality extruded aluminium frame with plastic corners for maximum stability
- Practical 30 cm tray for accessories
- Complete with mounting set for portrait or landscape mounting

DAHLE Basic Board - Easy to mount with four screws

Practical tray for whiteboard markers and accessories

White, magnetic surface for use with dry-wipeable whiteboard markers

Easy-care surface for fast cleaning