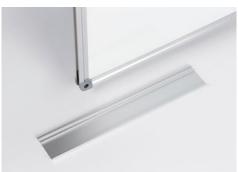

- · Basic board with white, lacquer-coated writing surface
- For use with drywipe whiteboard markers
- · Magnetic writing surface
- High-quality extruded aluminium frame with plastic corners for maximum stability
- Practical 30 cm tray for accessories
- Complete with mounting set for portrait or landscape mounting

DAHLE Basic Board - Easy to mount with four screws

Practical tray for whiteboard markers and accessories

White, magnetic surface for use with dry-wipeable whiteboard markers

Easy-care surface for fast cleaning