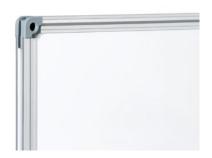

- · Basic board with white, lacquer-coated writing surface
- For use with drywipe whiteboard markers
- · Magnetic writing surface
- High-quality extruded aluminium frame with plastic corners for maximum stability
- Practical 30 cm tray for accessories
- Complete with mounting set for portrait or landscape mounting

DAHLE Basic Board - Easy to mount with four screws

Practical tray for whiteboard markers and accessories

White, magnetic surface for use with dry-wipeable whiteboard markers

Easy-care surface for fast cleaning