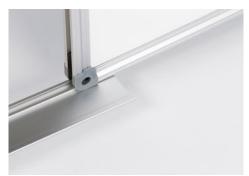

DAHLE Basic Board - Easy to mount with four screws

Practical tray for whiteboard markers and accessories

White, magnetic surface for use with dry-wipeable whiteboard markers

Easy-care surface for fast cleaning