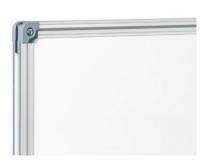

- · Basic board with white, lacquer-coated writing surface
- For use with drywipe whiteboard markers
- · Magnetic writing surface
- High-quality extruded aluminium frame with plastic corners for maximum stability
- Practical 30 cm tray for accessories
- Complete with mounting set for portrait or landscape mounting