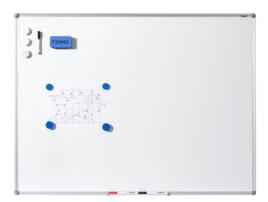

- · Basic board with white, lacquer-coated writing surface
- For use with drywipe whiteboard markers
- · Magnetic writing surface
- High-quality extruded aluminium frame with plastic corners for maximum stability
- Practical 30 cm tray for accessories
- Complete with mounting set for portrait or landscape mounting

DAHLE Basic Board - Easy to mount with four screws

Practical tray for whiteboard markers and accessories

White, magnetic surface for use with dry-wipeable whiteboard markers

Easy-care surface for fast cleaning