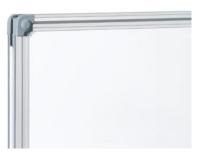

- · Basic board with white, lacquer-coated writing surface
- For use with drywipe whiteboard markers
- · Magnetic writing surface
- High-quality extruded aluminium frame with plastic corners for maximum stability
- Practical 30 cm tray for accessories
- Complete with mounting set for portrait or landscape mounting

DAHLE Basic Board - Easy to mount with four screws

Practical tray for whiteboard markers and accessories

White, magnetic surface for use with dry-wipeable whiteboard markers

Easy-care surface for fast cleaning