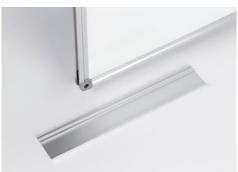

DAHLE Basic Board - Easy to mount with four screws

Practical tray for whiteboard markers and accessories

White, magnetic surface for use with dry-wipeable whiteboard markers

Easy-care surface for fast cleaning