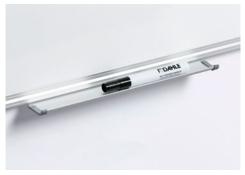

DAHLE Basic Board - Easy to mount with four screws

Practical tray for whiteboard markers and accessories

White, magnetic surface for use with dry-wipeable whiteboard markers

Easy-care surface for fast cleaning