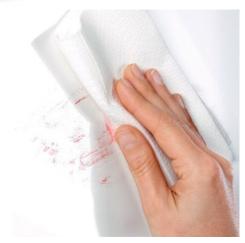

DAHLE Basic Board - Easy to mount with four screws

Practical tray for whiteboard markers and accessories

White, magnetic surface for use with dry-wipeable whiteboard markers

Easy-care surface for fast cleaning