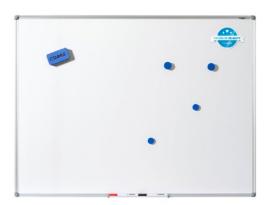

## Professional board 96111

- Professional board with high-quality white-enamelled writing surface made of e<sup>3</sup> ceramic steel
- 30-year guarantee on the writing surface.
- Extremely easy to write on with drywipe whiteboard markers
- · Optimum durability, scratch-proofand break-proof, colour-fast
- Magnetic writing surface, 99.9 % recyclable
- High-quality extruded aluminium frame with plastic corners for maximum stability
- Practical 30 cm tray for accessories
- · Complete with mounting set for portrait or landscape mounting

## Professional board 96111

Practical tray for whiteboard markers and accessories

DAHLE Professional Board - Easy to mount with four screws

Practical tray for whiteboard markers and accessories