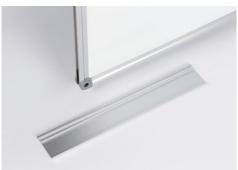

## Professional board 96111

- Professional board with high-quality white-enamelled writing surface made of e<sup>3</sup> ceramic steel
- 30-year guarantee on the writing surface.
- Extremely easy to write on with drywipe whiteboard markers
- · Optimum durability, scratch-proofand break-proof, colour-fast
- Magnetic writing surface, 99.9 % recyclable
- High-quality extruded aluminium frame with plastic corners for maximum stability
- Practical 30 cm tray for accessories
- · Complete with mounting set for portrait or landscape mounting

## Professional board 96111

Practical tray for whiteboard markers and accessories

DAHLE Professional Board - Easy to mount with four screws

Practical tray for whiteboard markers and accessories