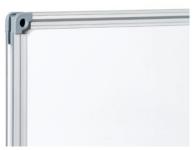

## Professional board 96111

- Professional board with high-quality white-enamelled writing surface made of e<sup>3</sup> ceramic steel
- 30-year guarantee on the writing surface.
- Extremely easy to write on with drywipe whiteboard markers
- · Optimum durability, scratch-proofand break-proof, colour-fast
- Magnetic writing surface, 99.9 % recyclable
- High-quality extruded aluminium frame with plastic corners for maximum stability
- Practical 30 cm tray for accessories
- · Complete with mounting set for portrait or landscape mounting

## Professional board 96111

Practical tray for whiteboard markers and accessories

DAHLE Professional Board - Easy to mount with four screws

Practical tray for whiteboard markers and accessories