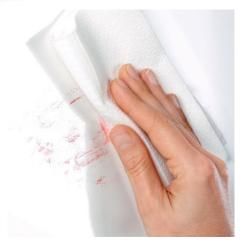

## Professional board 96111

Easy-care surface for fast cleaning

Writing surface made of high-quality e³ ceramic steel for use with dry-wipeable whiteboard markers