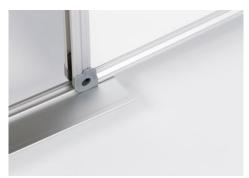

## Professional board 96111

- Professional board with high-quality white-enamelled writing surface made of e<sup>3</sup> ceramic steel
- 30-year guarantee on the writing surface.
- Extremely easy to write on with drywipe whiteboard markers
- · Optimum durability, scratch-proofand break-proof, colour-fast
- Magnetic writing surface, 99.9 % recyclable
- High-quality extruded aluminium frame with plastic corners for maximum stability
- Practical 30 cm tray for accessories
- · Complete with mounting set for portrait or landscape mounting

## Professional board 96111

Practical tray for whiteboard markers and accessories

DAHLE Professional Board - Easy to mount with four screws

Practical tray for whiteboard markers and accessories