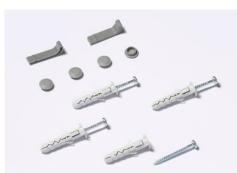

## Professional board 96111

Practical tray for whiteboard markers and accessories

DAHLE Professional Board - Easy to mount with four screws

Practical tray for whiteboard markers and accessories