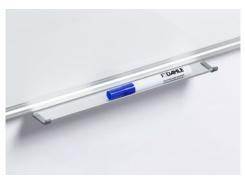

## Professional board 96111

Practical tray for whiteboard markers and accessories

DAHLE Professional Board - Easy to mount with four screws

Practical tray for whiteboard markers and accessories