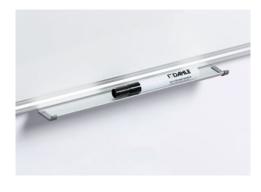

## Professional board 96111

Practical tray for whiteboard markers and accessories

DAHLE Professional Board - Easy to mount with four screws

Practical tray for whiteboard markers and accessories