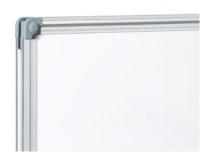

## Professional board 96111

- Professional board with high-quality white-enamelled writing surface made of e<sup>3</sup> ceramic steel
- 30-year guarantee on the writing surface.
- Extremely easy to write on with drywipe whiteboard markers
- · Optimum durability, scratch-proofand break-proof, colour-fast
- Magnetic writing surface, 99.9 % recyclable
- High-quality extruded aluminium frame with plastic corners for maximum stability
- Practical 30 cm tray for accessories
- · Complete with mounting set for portrait or landscape mounting

## Professional board 96111

Easy-care surface for fast cleaning

Writing surface made of high-quality e³ ceramic steel for use with dry-wipeable whiteboard markers