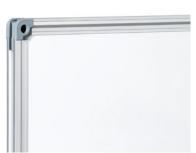

## Professional board 96110

- Professional board with high-quality white-enamelled writing surface made of e<sup>3</sup> ceramic steel
- 30-year guarantee on the writing surface.
- Extremely easy to write on with drywipe whiteboard markers
- · Optimum durability, scratch-proofand break-proof, colour-fast
- Magnetic writing surface, 99.9 % recyclable
- High-quality extruded aluminium frame with plastic corners for maximum stability
- Practical 30 cm tray for accessories
- · Complete with mounting set for portrait or landscape mounting

| Article num- Type                     | Writing surface in cm | EAN code      |
|---------------------------------------|-----------------------|---------------|
| ber                                   |                       |               |
| 96110-20112 Professional Board, white | 60 x 90               | 4007885243184 |