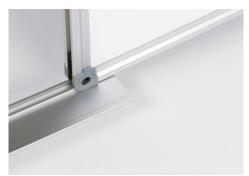

## Professional board 96110

- Professional board with high-quality white-enamelled writing surface made of e<sup>3</sup> ceramic steel
- 30-year guarantee on the writing surface.
- Extremely easy to write on with drywipe whiteboard markers
- · Optimum durability, scratch-proofand break-proof, colour-fast
- Magnetic writing surface, 99.9 % recyclable
- High-quality extruded aluminium frame with plastic corners for maximum stability
- Practical 30 cm tray for accessories
- · Complete with mounting set for portrait or landscape mounting

## Professional board 96110

Practical tray for whiteboard markers and accessories

DAHLE Professional Board - Easy to mount with four screws

Practical tray for whiteboard markers and accessories