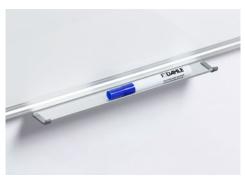

## Professional board 96110

- Professional board with high-quality white-enamelled writing surface made of e<sup>3</sup> ceramic steel
- 30-year guarantee on the writing surface.
- Extremely easy to write on with drywipe whiteboard markers
- · Optimum durability, scratch-proofand break-proof, colour-fast
- Magnetic writing surface, 99.9 % recyclable
- High-quality extruded aluminium frame with plastic corners for maximum stability
- Practical 30 cm tray for accessories
- · Complete with mounting set for portrait or landscape mounting

## Professional board 96110

Practical tray for whiteboard markers and accessories

DAHLE Professional Board - Easy to mount with four screws

Practical tray for whiteboard markers and accessories