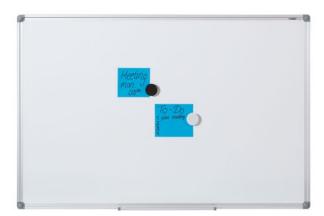

## Professional board 96110

- Professional board with high-quality white-enamelled writing surface made of e<sup>3</sup> ceramic steel
- 30-year guarantee on the writing surface.
- Extremely easy to write on with drywipe whiteboard markers
- · Optimum durability, scratch-proofand break-proof, colour-fast
- Magnetic writing surface, 99.9 % recyclable
- High-quality extruded aluminium frame with plastic corners for maximum stability
- Practical 30 cm tray for accessories
- · Complete with mounting set for portrait or landscape mounting

## Professional board 96110

Writing surface made of high-quality e³ ceramic steel for use with dry-wipeable whiteboard markers