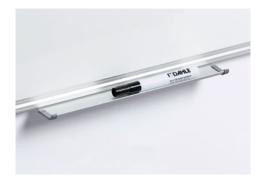

## Professional board 96110

- Professional board with high-quality white-enamelled writing surface made of e<sup>3</sup> ceramic steel
- 30-year guarantee on the writing surface.
- Extremely easy to write on with drywipe whiteboard markers
- · Optimum durability, scratch-proofand break-proof, colour-fast
- Magnetic writing surface, 99.9 % recyclable
- High-quality extruded aluminium frame with plastic corners for maximum stability
- Practical 30 cm tray for accessories
- · Complete with mounting set for portrait or landscape mounting

## Professional board 96110

Practical tray for whiteboard markers and accessories

DAHLE Professional Board - Easy to mount with four screws

Practical tray for whiteboard markers and accessories