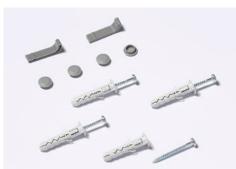

## Professional board 96110

Practical tray for whiteboard markers and accessories

DAHLE Professional Board - Easy to mount with four screws

Practical tray for whiteboard markers and accessories