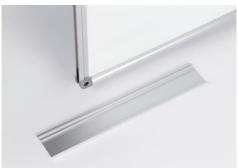

## Professional board 96110

- Professional board with high-quality white-enamelled writing surface made of e<sup>3</sup> ceramic steel
- 30-year guarantee on the writing surface.
- Extremely easy to write on with drywipe whiteboard markers
- · Optimum durability, scratch-proofand break-proof, colour-fast
- Magnetic writing surface, 99.9 % recyclable
- High-quality extruded aluminium frame with plastic corners for maximum stability
- Practical 30 cm tray for accessories
- · Complete with mounting set for portrait or landscape mounting

## Professional board 96110

Practical tray for whiteboard markers and accessories

DAHLE Professional Board - Easy to mount with four screws

Practical tray for whiteboard markers and accessories