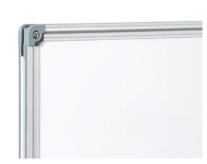

## Professional board 96110

- Professional board with high-quality white-enamelled writing surface made of e<sup>3</sup> ceramic steel
- 30-year guarantee on the writing surface.
- Extremely easy to write on with drywipe whiteboard markers
- · Optimum durability, scratch-proofand break-proof, colour-fast
- Magnetic writing surface, 99.9 % recyclable
- High-quality extruded aluminium frame with plastic corners for maximum stability
- Practical 30 cm tray for accessories
- · Complete with mounting set for portrait or landscape mounting

## Professional board 96110

Practical tray for whiteboard markers and accessories

DAHLE Professional Board - Easy to mount with four screws

Practical tray for whiteboard markers and accessories