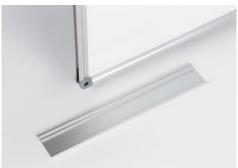

## Professional board 96109

- Professional board with high-quality white-enamelled writing surface made of e<sup>3</sup> ceramic steel
- 30-year guarantee on the writing surface.
- Extremely easy to write on with drywipe whiteboard markers
- · Optimum durability, scratch-proofand break-proof, colour-fast
- Magnetic writing surface, 99.9 % recyclable
- High-quality extruded aluminium frame with plastic corners for maximum stability
- Practical 30 cm tray for accessories
- · Complete with mounting set for portrait or landscape mounting

## Professional board 96109

Practical tray for whiteboard markers and accessories

DAHLE Professional Board - Easy to mount with four screws

Practical tray for whiteboard markers and accessories