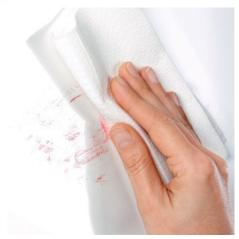

## Professional board 96109

- Professional board with high-quality white-enamelled writing surface made of e<sup>3</sup> ceramic steel
- 30-year guarantee on the writing surface.
- Extremely easy to write on with drywipe whiteboard markers
- · Optimum durability, scratch-proofand break-proof, colour-fast
- Magnetic writing surface, 99.9 % recyclable
- High-quality extruded aluminium frame with plastic corners for maximum stability
- Practical 30 cm tray for accessories
- · Complete with mounting set for portrait or landscape mounting

## Professional board 96109

Writing surface made of high-quality e³ ceramic steel for use with dry-wipeable whiteboard markers