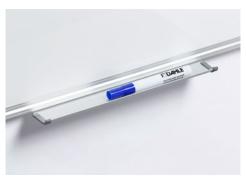

## Professional board 96109

- Professional board with high-quality white-enamelled writing surface made of e<sup>3</sup> ceramic steel
- 30-year guarantee on the writing surface.
- Extremely easy to write on with drywipe whiteboard markers
- · Optimum durability, scratch-proofand break-proof, colour-fast
- Magnetic writing surface, 99.9 % recyclable
- High-quality extruded aluminium frame with plastic corners for maximum stability
- Practical 30 cm tray for accessories
- · Complete with mounting set for portrait or landscape mounting

## Professional board 96109

Practical tray for whiteboard markers and accessories

DAHLE Professional Board - Easy to mount with four screws

Practical tray for whiteboard markers and accessories