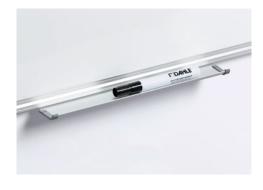

## Professional board 96109

- Professional board with high-quality white-enamelled writing surface made of e<sup>3</sup> ceramic steel
- 30-year guarantee on the writing surface.
- Extremely easy to write on with drywipe whiteboard markers
- · Optimum durability, scratch-proofand break-proof, colour-fast
- Magnetic writing surface, 99.9 % recyclable
- High-quality extruded aluminium frame with plastic corners for maximum stability
- Practical 30 cm tray for accessories
- · Complete with mounting set for portrait or landscape mounting

## Professional board 96109

Practical tray for whiteboard markers and accessories

DAHLE Professional Board - Easy to mount with four screws

Practical tray for whiteboard markers and accessories