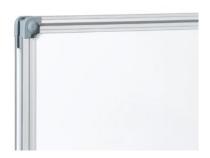

## Professional board 96109

- Professional board with high-quality white-enamelled writing surface made of e<sup>3</sup> ceramic steel
- 30-year guarantee on the writing surface.
- Extremely easy to write on with drywipe whiteboard markers
- · Optimum durability, scratch-proofand break-proof, colour-fast
- Magnetic writing surface, 99.9 % recyclable
- High-quality extruded aluminium frame with plastic corners for maximum stability
- Practical 30 cm tray for accessories
- · Complete with mounting set for portrait or landscape mounting

## Professional board 96109

Writing surface made of high-quality e³ ceramic steel for use with dry-wipeable whiteboard markers