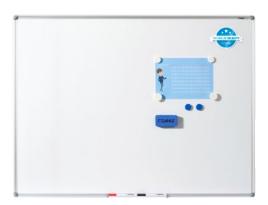

## Professional board 96109

- Professional board with high-quality white-enamelled writing surface made of e<sup>3</sup> ceramic steel
- 30-year guarantee on the writing surface.
- Extremely easy to write on with drywipe whiteboard markers
- · Optimum durability, scratch-proofand break-proof, colour-fast
- Magnetic writing surface, 99.9 % recyclable
- High-quality extruded aluminium frame with plastic corners for maximum stability
- Practical 30 cm tray for accessories
- · Complete with mounting set for portrait or landscape mounting

## Professional board 96109

Practical tray for whiteboard markers and accessories

DAHLE Professional Board - Easy to mount with four screws

Practical tray for whiteboard markers and accessories