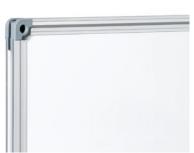

## Professional board 96109

- Professional board with high-quality white-enamelled writing surface made of e<sup>3</sup> ceramic steel
- 30-year guarantee on the writing surface.
- Extremely easy to write on with drywipe whiteboard markers
- · Optimum durability, scratch-proofand break-proof, colour-fast
- Magnetic writing surface, 99.9 % recyclable
- High-quality extruded aluminium frame with plastic corners for maximum stability
- Practical 30 cm tray for accessories
- · Complete with mounting set for portrait or landscape mounting

## Professional board 96109

Practical tray for whiteboard markers and accessories

DAHLE Professional Board - Easy to mount with four screws

Practical tray for whiteboard markers and accessories