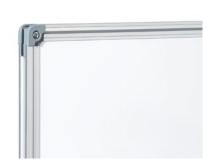

## Professional board 96109

- Professional board with high-quality white-enamelled writing surface made of e<sup>3</sup> ceramic steel
- 30-year guarantee on the writing surface.
- Extremely easy to write on with drywipe whiteboard markers
- · Optimum durability, scratch-proofand break-proof, colour-fast
- Magnetic writing surface, 99.9 % recyclable
- High-quality extruded aluminium frame with plastic corners for maximum stability
- Practical 30 cm tray for accessories
- · Complete with mounting set for portrait or landscape mounting

## Professional board 96109

Practical tray for whiteboard markers and accessories

DAHLE Professional Board - Easy to mount with four screws

Practical tray for whiteboard markers and accessories