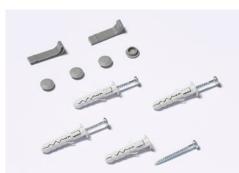

## Professional board 96109

Practical tray for whiteboard markers and accessories

DAHLE Professional Board - Easy to mount with four screws

Practical tray for whiteboard markers and accessories