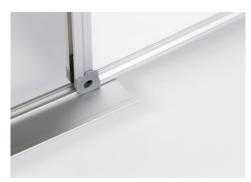

## Professional board 96109

- Professional board with high-quality white-enamelled writing surface made of e<sup>3</sup> ceramic steel
- 30-year guarantee on the writing surface.
- Extremely easy to write on with drywipe whiteboard markers
- · Optimum durability, scratch-proofand break-proof, colour-fast
- Magnetic writing surface, 99.9 % recyclable
- High-quality extruded aluminium frame with plastic corners for maximum stability
- Practical 30 cm tray for accessories
- · Complete with mounting set for portrait or landscape mounting

## Professional board 96109

Practical tray for whiteboard markers and accessories

DAHLE Professional Board - Easy to mount with four screws

Practical tray for whiteboard markers and accessories