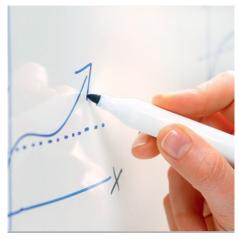

## Professional board 96109

- Professional board with high-quality white-enamelled writing surface made of e<sup>3</sup> ceramic steel
- 30-year guarantee on the writing surface.
- Extremely easy to write on with drywipe whiteboard markers
- · Optimum durability, scratch-proofand break-proof, colour-fast
- Magnetic writing surface, 99.9 % recyclable
- High-quality extruded aluminium frame with plastic corners for maximum stability
- Practical 30 cm tray for accessories
- · Complete with mounting set for portrait or landscape mounting

## Professional board 96109

Writing surface made of high-quality e³ ceramic steel for use with dry-wipeable whiteboard markers