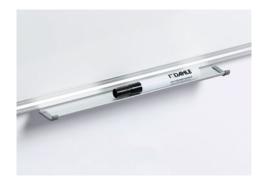

## Professional board 96106

- Professional board with high-quality white-enamelled writing surface made of e<sup>3</sup> ceramic steel
- 30-year guarantee on the writing surface.
- Extremely easy to write on with drywipe whiteboard markers
- · Optimum durability, scratch-proofand break-proof, colour-fast
- Magnetic writing surface, 99.9 % recyclable
- High-quality extruded aluminium frame with plastic corners for maximum stability
- Practical 30 cm tray for accessories
- · Complete with mounting set for portrait or landscape mounting

## Professional board 96106

Practical tray for whiteboard markers and accessories

DAHLE Professional Board - Easy to mount with four screws

Practical tray for whiteboard markers and accessories