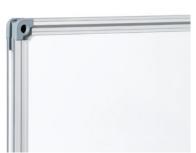

## Professional board 96106

- Professional board with high-quality white-enamelled writing surface made of e<sup>3</sup> ceramic steel
- 30-year guarantee on the writing surface.
- Extremely easy to write on with drywipe whiteboard markers
- · Optimum durability, scratch-proofand break-proof, colour-fast
- Magnetic writing surface, 99.9 % recyclable
- High-quality extruded aluminium frame with plastic corners for maximum stability
- Practical 30 cm tray for accessories
- · Complete with mounting set for portrait or landscape mounting

## Professional board 96106

Practical tray for whiteboard markers and accessories

DAHLE Professional Board - Easy to mount with four screws

Practical tray for whiteboard markers and accessories