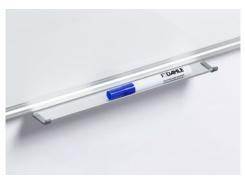

## Professional board 96106

Practical tray for whiteboard markers and accessories

DAHLE Professional Board - Easy to mount with four screws

Practical tray for whiteboard markers and accessories