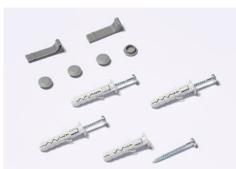

## Professional board 96106

Practical tray for whiteboard markers and accessories

DAHLE Professional Board - Easy to mount with four screws

Practical tray for whiteboard markers and accessories