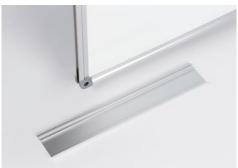

## Professional board 96106

- Professional board with high-quality white-enamelled writing surface made of e<sup>3</sup> ceramic steel
- 30-year guarantee on the writing surface.
- Extremely easy to write on with drywipe whiteboard markers
- · Optimum durability, scratch-proofand break-proof, colour-fast
- Magnetic writing surface, 99.9 % recyclable
- High-quality extruded aluminium frame with plastic corners for maximum stability
- Practical 30 cm tray for accessories
- · Complete with mounting set for portrait or landscape mounting

## Professional board 96106

Practical tray for whiteboard markers and accessories

DAHLE Professional Board - Easy to mount with four screws

Practical tray for whiteboard markers and accessories