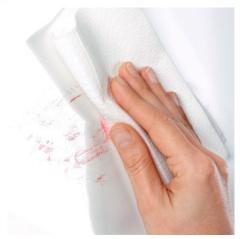

## Professional board 96106

Easy-care surface for fast cleaning

Writing surface made of high-quality e³ ceramic steel for use with dry-wipeable whiteboard markers