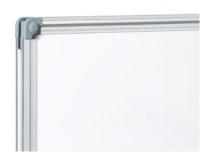

## Professional board 96106

- Professional board with high-quality white-enamelled writing surface made of e<sup>3</sup> ceramic steel
- 30-year guarantee on the writing surface.
- Extremely easy to write on with drywipe whiteboard markers
- · Optimum durability, scratch-proofand break-proof, colour-fast
- Magnetic writing surface, 99.9 % recyclable
- High-quality extruded aluminium frame with plastic corners for maximum stability
- Practical 30 cm tray for accessories
- · Complete with mounting set for portrait or landscape mounting

## Professional board 96106

Easy-care surface for fast cleaning

Writing surface made of high-quality e³ ceramic steel for use with dry-wipeable whiteboard markers