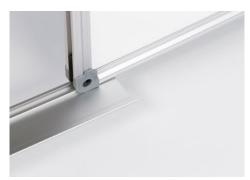

## Professional board 96106

- Professional board with high-quality white-enamelled writing surface made of e<sup>3</sup> ceramic steel
- 30-year guarantee on the writing surface.
- Extremely easy to write on with drywipe whiteboard markers
- · Optimum durability, scratch-proofand break-proof, colour-fast
- Magnetic writing surface, 99.9 % recyclable
- High-quality extruded aluminium frame with plastic corners for maximum stability
- Practical 30 cm tray for accessories
- · Complete with mounting set for portrait or landscape mounting

## Professional board 96106

Practical tray for whiteboard markers and accessories

DAHLE Professional Board - Easy to mount with four screws

Practical tray for whiteboard markers and accessories