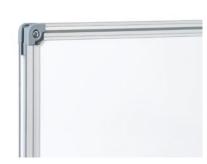

## Professional board 96106

- Professional board with high-quality white-enamelled writing surface made of e<sup>3</sup> ceramic steel
- 30-year guarantee on the writing surface.
- Extremely easy to write on with drywipe whiteboard markers
- · Optimum durability, scratch-proofand break-proof, colour-fast
- Magnetic writing surface, 99.9 % recyclable
- High-quality extruded aluminium frame with plastic corners for maximum stability
- Practical 30 cm tray for accessories
- · Complete with mounting set for portrait or landscape mounting

## Professional board 96106

Practical tray for whiteboard markers and accessories

DAHLE Professional Board - Easy to mount with four screws

Practical tray for whiteboard markers and accessories