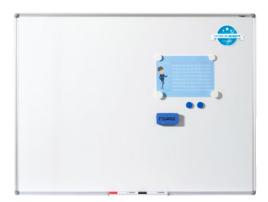

## Professional board 96106

- Professional board with high-quality white-enamelled writing surface made of e<sup>3</sup> ceramic steel
- 30-year guarantee on the writing surface.
- Extremely easy to write on with drywipe whiteboard markers
- · Optimum durability, scratch-proofand break-proof, colour-fast
- Magnetic writing surface, 99.9 % recyclable
- High-quality extruded aluminium frame with plastic corners for maximum stability
- Practical 30 cm tray for accessories
- · Complete with mounting set for portrait or landscape mounting

## Professional board 96106

Practical tray for whiteboard markers and accessories

DAHLE Professional Board - Easy to mount with four screws

Practical tray for whiteboard markers and accessories

## Professional board 96106

Easy-care surface for fast cleaning

Writing surface made of high-quality e³ ceramic steel for use with dry-wipeable whiteboard markers