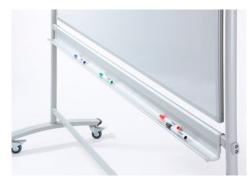

## Basic mobile whiteboard 96181

- Basic mobile whiteboard, white coated writing surface on both sides.
- For use with drywipe whiteboard markers
- · Magnetic writing surface
- High-quality extruded aluminium frame with plastic corners for maximum stability
- Sturdy metal frame with 180 cm tray for accessories
- Practical turning knob for infinitely variable board adjustment to any required position
- Four easy-action casters for maximum mobility, with brakes for firm standing