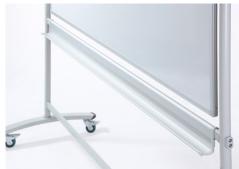

## Basic mobile whiteboard 96181

- Basic mobile whiteboard, white coated writing surface on both sides.
- For use with drywipe whiteboard markers
- · Magnetic writing surface
- High-quality extruded aluminium frame with plastic corners for maximum stability
- Sturdy metal frame with 180 cm tray for accessories
- Practical turning knob for infinitely variable board adjustment to any required position
- Four easy-action casters for maximum mobility, with brakes for firm standing