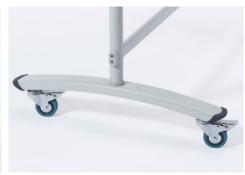

## Basic mobile whiteboard 96181

- Basic mobile whiteboard, white coated writing surface on both sides.
- For use with drywipe whiteboard markers
- · Magnetic writing surface
- High-quality extruded aluminium frame with plastic corners for maximum stability
- Sturdy metal frame with 180 cm tray for accessories
- Practical turning knob for infinitely variable board adjustment to any required position
- Four easy-action casters for maximum mobility, with brakes for firm standing