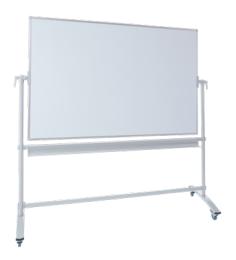

## Basic mobile whiteboard 96181

- Basic mobile whiteboard, white coated writing surface on both sides.
- For use with drywipe whiteboard markers
- · Magnetic writing surface
- High-quality extruded aluminium frame with plastic corners for maximum stability
- Sturdy metal frame with 180 cm tray for accessories
- Practical turning knob for infinitely variable board adjustment to any required position
- Four easy-action casters for maximum mobility, with brakes for firm standing