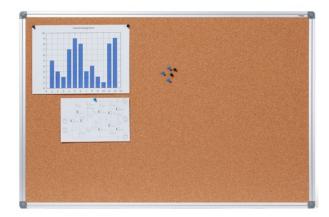

- Cork board with high-quality, natural cork pinning surface for use with map or chart pins
- High-quality extruded aluminium frame with plastic corners for maximum stability
- · Complete with mounting set for portrait or landscape mounting
- · Complete with pins

## Cork board 96172

Dahle Cord Board - easy to mount in portrait or landscape format, includes fixing material

DAHLE Cork Board 96170 / 96171 / 96172

Dahle Cord Board - easy to mount in portrait or landscape format, includes fixing material

Dahle Cord Board - easy to mount in portrait or landscape format, includes fixing material