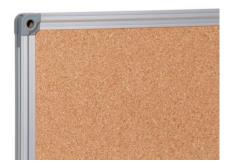

- Cork board with high-quality, natural cork pinning surface for use with map or chart pins
- High-quality extruded aluminium frame with plastic corners for maximum stability
- · Complete with mounting set for portrait or landscape mounting
- · Complete with pins

## Cork board 96172

Dahle Cord Board - easy to mount in portrait or landscape format, includes fixing material

DAHLE Cork Board 96170 / 96171 / 96172

Dahle Cord Board - easy to mount in portrait or landscape format, includes fixing material