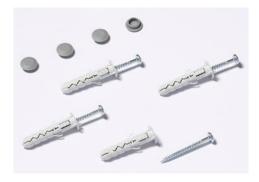

- Cork board with high-quality, natural cork pinning surface for use with map or chart pins
- High-quality extruded aluminium frame with plastic corners for maximum stability
- · Complete with mounting set for portrait or landscape mounting
- · Complete with pins

## Cork board 96172

Dahle Cord Board - easy to mount in portrait or landscape format, includes fixing material

DAHLE Cork Board 96170 / 96171 / 96172

Dahle Cord Board - easy to mount in portrait or landscape format, includes fixing material

Dahle Cord Board - easy to mount in portrait or landscape format, includes fixing material