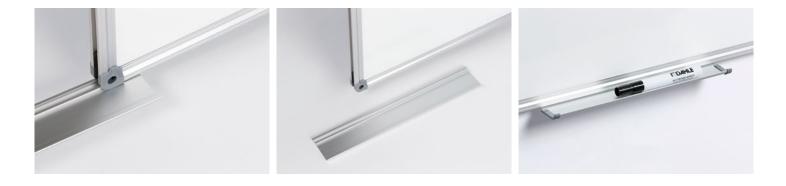

- · Basic board with white, lacquer-coated writing surface
- For use with drywipe whiteboard markers
- Magnetic writing surface
- High-quality extruded aluminium frame with plastic corners for maximum stability
- Practical 30 cm tray for accessories
- · Complete with mounting set for portrait or landscape mounting

DAHLE Basic Board - Easy to mount with four screws

Practical tray for whiteboard markers and accessories

White, magnetic surface for use with dry-wipeable whiteboard markers

Easy-care surface for fast cleaning