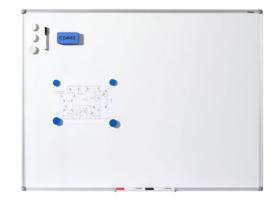

- · Basic board with white, lacquer-coated writing surface
- For use with drywipe whiteboard markers
- Magnetic writing surface
- High-quality extruded aluminium frame with plastic corners for maximum stability
- Practical 30 cm tray for accessories
- · Complete with mounting set for portrait or landscape mounting

DAHLE Basic Board - Easy to mount with four screws

Practical tray for whiteboard markers and accessories

White, magnetic surface for use with dry-wipeable whiteboard markers

Easy-care surface for fast cleaning