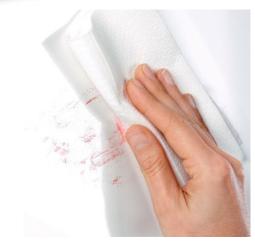

DAHLE Basic Board - Easy to mount with four screws

Practical tray for whiteboard markers and accessories

White, magnetic surface for use with dry-wipeable whiteboard markers

Easy-care surface for fast cleaning