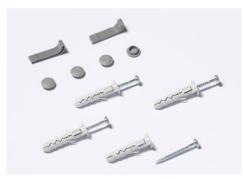

- · Basic board with white, lacquer-coated writing surface
- For use with drywipe whiteboard markers
- Magnetic writing surface
- High-quality extruded aluminium frame with plastic corners for maximum stability
- Practical 30 cm tray for accessories
- · Complete with mounting set for portrait or landscape mounting

DAHLE Basic Board - Easy to mount with four screws

Practical tray for whiteboard markers and accessories

White, magnetic surface for use with dry-wipeable whiteboard markers

Easy-care surface for fast cleaning