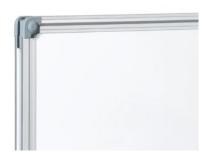

## Professional board 96114

- Professional board with high-quality white-enamelled writing surface made of e<sup>3</sup> ceramic steel
- 30-year guarantee on the writing surface.
- Extremely easy to write on with drywipe whiteboard markers
- · Optimum durability, scratch-proofand break-proof, colour-fast
- Magnetic writing surface, 99.9 % recyclable
- High-quality extruded aluminium frame with plastic corners for maximum stability
- Practical 30 cm tray for accessories
- · Complete with mounting set for portrait or landscape mounting

## Professional board 96114

Easy-care surface for fast cleaning

Writing surface made of high-quality e³ ceramic steel for use with dry-wipeable whiteboard markers