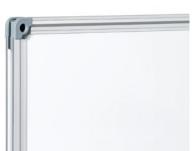

## Professional board 96114

- Professional board with high-quality white-enamelled writing surface made of e<sup>3</sup> ceramic steel
- 30-year guarantee on the writing surface.
- Extremely easy to write on with drywipe whiteboard markers
- · Optimum durability, scratch-proofand break-proof, colour-fast
- Magnetic writing surface, 99.9 % recyclable
- High-quality extruded aluminium frame with plastic corners for maximum stability
- Practical 30 cm tray for accessories
- · Complete with mounting set for portrait or landscape mounting

## Professional board 96114

Practical tray for whiteboard markers and accessories

DAHLE Professional Board - Easy to mount with four screws

Practical tray for whiteboard markers and accessories