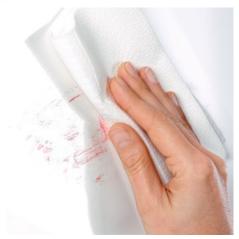

## Professional board 96114

Easy-care surface for fast cleaning

Writing surface made of high-quality e³ ceramic steel for use with dry-wipeable whiteboard markers