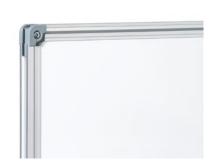

## Professional board 96114

- Professional board with high-quality white-enamelled writing surface made of e<sup>3</sup> ceramic steel
- 30-year guarantee on the writing surface.
- Extremely easy to write on with drywipe whiteboard markers
- · Optimum durability, scratch-proofand break-proof, colour-fast
- Magnetic writing surface, 99.9 % recyclable
- High-quality extruded aluminium frame with plastic corners for maximum stability
- Practical 30 cm tray for accessories
- · Complete with mounting set for portrait or landscape mounting