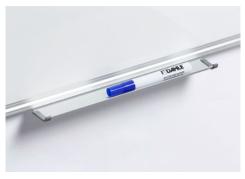

## Professional board 96114

Practical tray for whiteboard markers and accessories

DAHLE Professional Board - Easy to mount with four screws

Practical tray for whiteboard markers and accessories