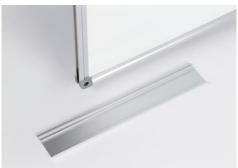

## Professional board 96114

Practical tray for whiteboard markers and accessories

DAHLE Professional Board - Easy to mount with four screws

Practical tray for whiteboard markers and accessories