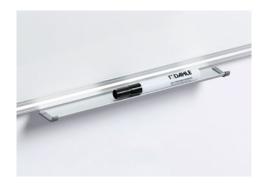

## Professional board 96114

- Professional board with high-quality white-enamelled writing surface made of e<sup>3</sup> ceramic steel
- 30-year guarantee on the writing surface.
- Extremely easy to write on with drywipe whiteboard markers
- · Optimum durability, scratch-proofand break-proof, colour-fast
- Magnetic writing surface, 99.9 % recyclable
- High-quality extruded aluminium frame with plastic corners for maximum stability
- Practical 30 cm tray for accessories
- · Complete with mounting set for portrait or landscape mounting

## Professional board 96114

Practical tray for whiteboard markers and accessories

DAHLE Professional Board - Easy to mount with four screws

Practical tray for whiteboard markers and accessories