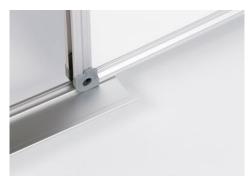

## Professional board 96114

Practical tray for whiteboard markers and accessories

DAHLE Professional Board - Easy to mount with four screws

Practical tray for whiteboard markers and accessories