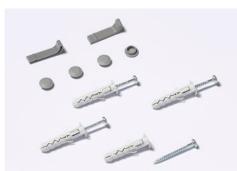

## Professional board 96114

Practical tray for whiteboard markers and accessories

DAHLE Professional Board - Easy to mount with four screws

Practical tray for whiteboard markers and accessories