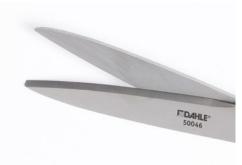

## Pair of scissors, PROFESSIONAL 50046

- High-quality, hardened, stainless steel (54 Rockwell) meeting the most exacting demands on quality and durability
- Precision-ground scissor blades for exact cuts
- · Resharpenable scissor blades for perfect, constant cutting results
- High-quality scissor handles in highly impact-resistant ABS plastic for cutting comfort
- · Stainless, dishwasher-safe and colour-fast materials for long life