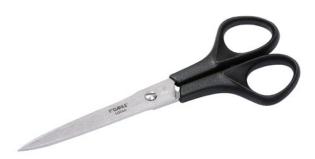

## Pair of scissors, PROFESSIONAL 50046

- High-quality, hardened, stainless steel (54 Rockwell) meeting the most exacting demands on quality and durability
- Precision-ground scissor blades for exact cuts
- · Resharpenable scissor blades for perfect, constant cutting results
- High-quality scissor handles in highly impact-resistant ABS plastic for cutting comfort
- · Stainless, dishwasher-safe and colour-fast materials for long life

| Article number | Туре                            | Inch | Size | Left-hand | Right-<br>hand | Colours | EAN           |
|----------------|---------------------------------|------|------|-----------|----------------|---------|---------------|
| 50046-21427    | PROFESSIONAL household scissors | 6    | 160  | -         | •              |         | 4007885500461 |