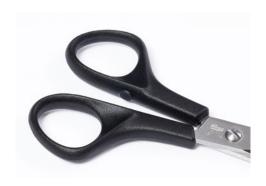

## Pair of scissors, PROFESSIONAL 50046

- High-quality, hardened, stainless steel (54 Rockwell) meeting the most exacting demands on quality and durability
- Precision-ground scissor blades for exact cuts
- · Resharpenable scissor blades for perfect, constant cutting results
- High-quality scissor handles in highly impact-resistant ABS plastic for cutting comfort
- · Stainless, dishwasher-safe and colour-fast materials for long life

## Pair of scissors, PROFESSIONAL 50046

Scissors PROFESSIONAL DAHLE 50046

Scissors PROFESSIONAL DAHLE 50046

Scissors PROFESSIONAL DAHLE 50046

Scissors PROFESSIONAL DAHLE 50046