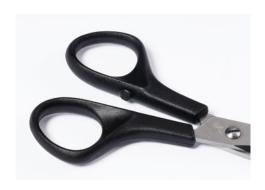

## Pair of scissors, PROFESSIONAL 50045

- High-quality, hardened, stainless steel (54 Rockwell) meeting the most exacting demands on quality and durability
- Precision-ground scissor blades for exact cuts
- · Resharpenable scissor blades for perfect, constant cutting results
- High-quality scissor handles in highly impact-resistant ABS plastic for cutting comfort
- · Stainless, dishwasher-safe and colour-fast materials for long life

## Pair of scissors, PROFESSIONAL 50045

Scissors PROFESSIONAL DAHLE 50045

Scissors PROFESSIONAL DAHLE 50045

Scissors PROFESSIONAL DAHLE 50045

Scissors PROFESSIONAL DAHLE 50045