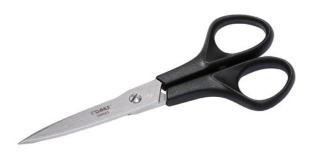

## Pair of scissors, PROFESSIONAL 50045

- High-quality, hardened, stainless steel (54 Rockwell) meeting the most exacting demands on quality and durability
- Precision-ground scissor blades for exact cuts
- · Resharpenable scissor blades for perfect, constant cutting results
- High-quality scissor handles in highly impact-resistant ABS plastic for cutting comfort
- · Stainless, dishwasher-safe and colour-fast materials for long life

## Pair of scissors, PROFESSIONAL 50045

Scissors PROFESSIONAL DAHLE 50045

Scissors PROFESSIONAL DAHLE 50045

Scissors PROFESSIONAL DAHLE 50045

Scissors PROFESSIONAL DAHLE 50045