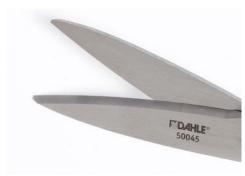

## Pair of scissors, PROFESSIONAL 50045

- High-quality, hardened, stainless steel (54 Rockwell) meeting the most exacting demands on quality and durability
- Precision-ground scissor blades for exact cuts
- · Resharpenable scissor blades for perfect, constant cutting results
- High-quality scissor handles in highly impact-resistant ABS plastic for cutting comfort
- · Stainless, dishwasher-safe and colour-fast materials for long life

## Pair of scissors, PROFESSIONAL 50045

Scissors PROFESSIONAL DAHLE 50045

Scissors PROFESSIONAL DAHLE 50045

Scissors PROFESSIONAL DAHLE 50045

Scissors PROFESSIONAL DAHLE 50045