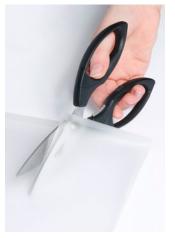

## Pair of scissors, PROFESSIONAL 50038

- High-quality, hardened, stainless steel (54 Rockwell) meeting the most exacting demands on quality and durability
- · Precision-ground scissor blades for exact cutting results
- · Resharpenable scissor blades for perfect, constant cutting results
- High-quality scissor handles in highly impact-resistant ABS plastic for cutting comfort
- · Stainless, dishwasher-safe and colour-fast materials for long life
- · Every pair of scissors hand-tested to guarantee maximum quality
- Practical added value from jar opener integrated in the handles
- · Practical micro-serration reliably grips the material being cut

Scissors PROFESSIONAL DAHLE 50038

Scissors PROFESSIONAL DAHLE 50038

Scissors PROFESSIONAL DAHLE 50038