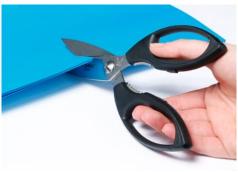

## Pair of scissors, PROFESSIONAL 50038

- High-quality, hardened, stainless steel (54 Rockwell) meeting the most exacting demands on quality and durability
- · Precision-ground scissor blades for exact cutting results
- · Resharpenable scissor blades for perfect, constant cutting results
- High-quality scissor handles in highly impact-resistant ABS plastic for cutting comfort
- · Stainless, dishwasher-safe and colour-fast materials for long life
- · Every pair of scissors hand-tested to guarantee maximum quality
- Practical added value from jar opener integrated in the handles
- · Practical micro-serration reliably grips the material being cut

## Pair of scissors, PROFESSIONAL 50038

Scissors PROFESSIONAL DAHLE 50038

Scissors PROFESSIONAL DAHLE 50038

Scissors PROFESSIONAL DAHLE 50038

Scissors PROFESSIONAL DAHLE 50038

Scissors PROFESSIONAL DAHLE 50038