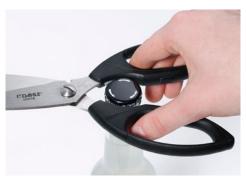

## Pair of scissors, PROFESSIONAL 50038

- High-quality, hardened, stainless steel (54 Rockwell) meeting the most exacting demands on quality and durability
- · Precision-ground scissor blades for exact cutting results
- · Resharpenable scissor blades for perfect, constant cutting results
- High-quality scissor handles in highly impact-resistant ABS plastic for cutting comfort
- · Stainless, dishwasher-safe and colour-fast materials for long life
- · Every pair of scissors hand-tested to guarantee maximum quality
- Practical added value from jar opener integrated in the handles
- · Practical micro-serration reliably grips the material being cut

## Pair of scissors, PROFESSIONAL 50038

Scissors PROFESSIONAL DAHLE 50038

Scissors PROFESSIONAL DAHLE 50038

Scissors PROFESSIONAL DAHLE 50038

Scissors PROFESSIONAL DAHLE 50038

Scissors PROFESSIONAL DAHLE 50038