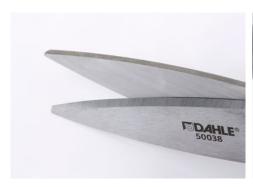

## Pair of scissors, PROFESSIONAL 50038

- High-quality, hardened, stainless steel (54 Rockwell) meeting the most exacting demands on quality and durability
- · Precision-ground scissor blades for exact cutting results
- · Resharpenable scissor blades for perfect, constant cutting results
- High-quality scissor handles in highly impact-resistant ABS plastic for cutting comfort
- · Stainless, dishwasher-safe and colour-fast materials for long life
- · Every pair of scissors hand-tested to guarantee maximum quality
- Practical added value from jar opener integrated in the handles
- · Practical micro-serration reliably grips the material being cut

## Pair of scissors, PROFESSIONAL 50038

Scissors PROFESSIONAL DAHLE 50038

Scissors PROFESSIONAL DAHLE 50038

Scissors PROFESSIONAL DAHLE 50038

Scissors PROFESSIONAL DAHLE 50038

Scissors PROFESSIONAL DAHLE 50038