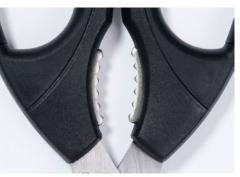

## Pair of scissors, PROFESSIONAL 50038

- High-quality, hardened, stainless steel (54 Rockwell) meeting the most exacting demands on quality and durability
- · Precision-ground scissor blades for exact cutting results
- · Resharpenable scissor blades for perfect, constant cutting results
- High-quality scissor handles in highly impact-resistant ABS plastic for cutting comfort
- · Stainless, dishwasher-safe and colour-fast materials for long life
- · Every pair of scissors hand-tested to guarantee maximum quality
- Practical added value from jar opener integrated in the handles
- · Practical micro-serration reliably grips the material being cut

## Pair of scissors, PROFESSIONAL 50038

Scissors PROFESSIONAL DAHLE 50038

Scissors PROFESSIONAL DAHLE 50038

Scissors PROFESSIONAL DAHLE 50038

Scissors PROFESSIONAL DAHLE 50038

Scissors PROFESSIONAL DAHLE 50038