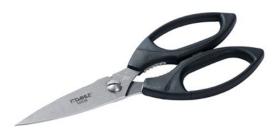

## Pair of scissors, PROFESSIONAL 50038

- High-quality, hardened, stainless steel (54 Rockwell) meeting the most exacting demands on quality and durability
- · Precision-ground scissor blades for exact cutting results
- · Resharpenable scissor blades for perfect, constant cutting results
- High-quality scissor handles in highly impact-resistant ABS plastic for cutting comfort
- · Stainless, dishwasher-safe and colour-fast materials for long life
- · Every pair of scissors hand-tested to guarantee maximum quality
- Practical added value from jar opener integrated in the handles
- · Practical micro-serration reliably grips the material being cut

## Pair of scissors, PROFESSIONAL 50038

Scissors PROFESSIONAL DAHLE 50038

Scissors PROFESSIONAL DAHLE 50038

Scissors PROFESSIONAL DAHLE 50038

Scissors PROFESSIONAL DAHLE 50038

Scissors PROFESSIONAL DAHLE 50038