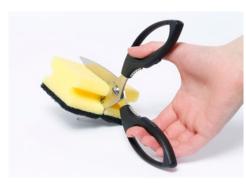

## Pair of scissors, PROFESSIONAL 50038

- High-quality, hardened, stainless steel (54 Rockwell) meeting the most exacting demands on quality and durability
- · Precision-ground scissor blades for exact cutting results
- · Resharpenable scissor blades for perfect, constant cutting results
- High-quality scissor handles in highly impact-resistant ABS plastic for cutting comfort
- · Stainless, dishwasher-safe and colour-fast materials for long life
- · Every pair of scissors hand-tested to guarantee maximum quality
- Practical added value from jar opener integrated in the handles
- · Practical micro-serration reliably grips the material being cut

## Pair of scissors, PROFESSIONAL 50038

Scissors PROFESSIONAL DAHLE 50038

Scissors PROFESSIONAL DAHLE 50038

Scissors PROFESSIONAL DAHLE 50038