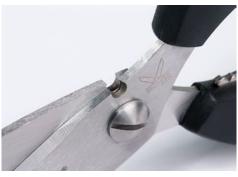

## Pair of scissors, PROFESSIONAL 50038

- High-quality, hardened, stainless steel (54 Rockwell) meeting the most exacting demands on quality and durability
- · Precision-ground scissor blades for exact cutting results
- · Resharpenable scissor blades for perfect, constant cutting results
- High-quality scissor handles in highly impact-resistant ABS plastic for cutting comfort
- · Stainless, dishwasher-safe and colour-fast materials for long life
- · Every pair of scissors hand-tested to guarantee maximum quality
- Practical added value from jar opener integrated in the handles
- · Practical micro-serration reliably grips the material being cut

## Pair of scissors, PROFESSIONAL 50038

Scissors PROFESSIONAL DAHLE 50038

Scissors PROFESSIONAL DAHLE 50038

Scissors PROFESSIONAL DAHLE 50038

Scissors PROFESSIONAL DAHLE 50038

Scissors PROFESSIONAL DAHLE 50038