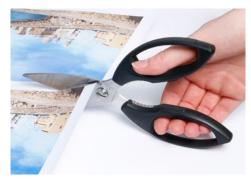

## Pair of scissors, PROFESSIONAL 50038

- High-quality, hardened, stainless steel (54 Rockwell) meeting the most exacting demands on quality and durability
- · Precision-ground scissor blades for exact cutting results
- · Resharpenable scissor blades for perfect, constant cutting results
- High-quality scissor handles in highly impact-resistant ABS plastic for cutting comfort
- · Stainless, dishwasher-safe and colour-fast materials for long life
- · Every pair of scissors hand-tested to guarantee maximum quality
- Practical added value from jar opener integrated in the handles
- · Practical micro-serration reliably grips the material being cut

## Pair of scissors, PROFESSIONAL 50038

Scissors PROFESSIONAL DAHLE 50038

Scissors PROFESSIONAL DAHLE 50038

Scissors PROFESSIONAL DAHLE 50038

Scissors PROFESSIONAL DAHLE 50038

Scissors PROFESSIONAL DAHLE 50038