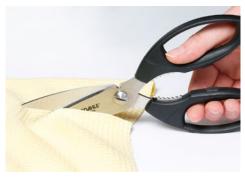

## Pair of scissors, PROFESSIONAL 50038

- High-quality, hardened, stainless steel (54 Rockwell) meeting the most exacting demands on quality and durability
- · Precision-ground scissor blades for exact cutting results
- · Resharpenable scissor blades for perfect, constant cutting results
- High-quality scissor handles in highly impact-resistant ABS plastic for cutting comfort
- · Stainless, dishwasher-safe and colour-fast materials for long life
- · Every pair of scissors hand-tested to guarantee maximum quality
- Practical added value from jar opener integrated in the handles
- · Practical micro-serration reliably grips the material being cut

## Pair of scissors, PROFESSIONAL 50038

Scissors PROFESSIONAL DAHLE 50038

Scissors PROFESSIONAL DAHLE 50038

Scissors PROFESSIONAL DAHLE 50038

Scissors PROFESSIONAL DAHLE 50038

Scissors PROFESSIONAL DAHLE 50038