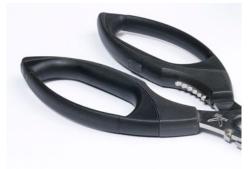

## Pair of scissors, PROFESSIONAL 50038

- High-quality, hardened, stainless steel (54 Rockwell) meeting the most exacting demands on quality and durability
- · Precision-ground scissor blades for exact cutting results
- · Resharpenable scissor blades for perfect, constant cutting results
- High-quality scissor handles in highly impact-resistant ABS plastic for cutting comfort
- · Stainless, dishwasher-safe and colour-fast materials for long life
- · Every pair of scissors hand-tested to guarantee maximum quality
- Practical added value from jar opener integrated in the handles
- · Practical micro-serration reliably grips the material being cut

## Pair of scissors, PROFESSIONAL 50038

Scissors PROFESSIONAL DAHLE 50038

Scissors PROFESSIONAL DAHLE 50038

Scissors PROFESSIONAL DAHLE 50038

Scissors PROFESSIONAL DAHLE 50038

Scissors PROFESSIONAL DAHLE 50038