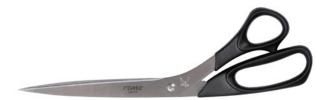

## Pair of scissors, PROFESSIONAL 50010

- High-quality, hardened, stainless steel (54 Rockwell) meeting the most exacting demands on quality and durability
- · Precision-ground scissor blades for exact cutting results
- · Resharpenable scissor blades for perfect, constant cutting results
- High-quality scissor handles in highly impact-resistant ABS plastic for cutting comfort
- · Stainless, dishwasher-safe and colour-fast materials for long life

| Article number | Туре                        | Inch | Size | Left-hand | Right-<br>hand | Colours | EAN           |
|----------------|-----------------------------|------|------|-----------|----------------|---------|---------------|
| 50010-21399    | PROFESSIONAL paper scissors | 10   | 260  | -         | •              |         | 4007885500102 |