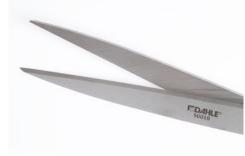

## Pair of scissors, PROFESSIONAL 50010

- High-quality, hardened, stainless steel (54 Rockwell) meeting the most exacting demands on quality and durability
- · Precision-ground scissor blades for exact cutting results
- · Resharpenable scissor blades for perfect, constant cutting results
- High-quality scissor handles in highly impact-resistant ABS plastic for cutting comfort
- · Stainless, dishwasher-safe and colour-fast materials for long life