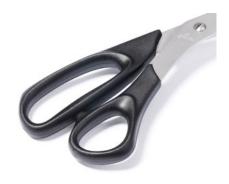

## Pair of scissors, PROFESSIONAL 50010

- High-quality, hardened, stainless steel (54 Rockwell) meeting the most exacting demands on quality and durability
- · Precision-ground scissor blades for exact cutting results
- · Resharpenable scissor blades for perfect, constant cutting results
- High-quality scissor handles in highly impact-resistant ABS plastic for cutting comfort
- · Stainless, dishwasher-safe and colour-fast materials for long life

| Article number | Туре                        | Inch | Size | Left-hand | Right-<br>hand | Colours | EAN           |
|----------------|-----------------------------|------|------|-----------|----------------|---------|---------------|
| 50010-21399    | PROFESSIONAL paper scissors | 10   | 260  | -         | •              |         | 4007885500102 |