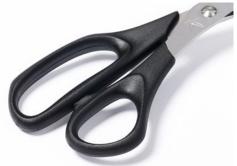

## Pair of scissors, PROFESSIONAL 50008

- High-quality, hardened, stainless steel (54 Rockwell) meeting the most exacting demands on quality and durability
- Precision-ground scissor blades for exact cutting results
- · Resharpenable scissor blades for perfect, constant cutting results
- High-quality scissor handles in highly impact-resistant ABS plastic for cutting comfort
- · Stainless, dishwasher-safe and colour-fast materials for long life

## Pair of scissors, PROFESSIONAL 50008

Scissors PROFESSIONAL DAHLE 50008

Scissors PROFESSIONAL DAHLE 50008

Scissors PROFESSIONAL DAHLE 50008

Scissors PROFESSIONAL DAHLE 50008

Precision-ground scissor blades guarantee exact cutting results