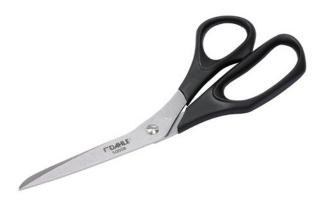

## Pair of scissors, PROFESSIONAL 50008

- High-quality, hardened, stainless steel (54 Rockwell) meeting the most exacting demands on quality and durability
- Precision-ground scissor blades for exact cutting results
- · Resharpenable scissor blades for perfect, constant cutting results
- High-quality scissor handles in highly impact-resistant ABS plastic for cutting comfort
- · Stainless, dishwasher-safe and colour-fast materials for long life

## Pair of scissors, PROFESSIONAL 50008

Scissors PROFESSIONAL DAHLE 50008

Scissors PROFESSIONAL DAHLE 50008

Scissors PROFESSIONAL DAHLE 50008

Scissors PROFESSIONAL DAHLE 50008

Precision-ground scissor blades guarantee exact cutting results