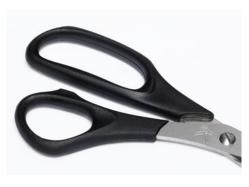

## Pair of scissors, PROFESSIONAL 50008

- High-quality, hardened, stainless steel (54 Rockwell) meeting the most exacting demands on quality and durability
- Precision-ground scissor blades for exact cutting results
- · Resharpenable scissor blades for perfect, constant cutting results
- High-quality scissor handles in highly impact-resistant ABS plastic for cutting comfort
- · Stainless, dishwasher-safe and colour-fast materials for long life

| Article number | Туре                        | Inch | Size | Left-hand | Right-<br>hand | Colours | EAN           |
|----------------|-----------------------------|------|------|-----------|----------------|---------|---------------|
| 50008-21428    | PROFESSIONAL paper scissors | 8    | 210  | -         | •              |         | 4007885500089 |