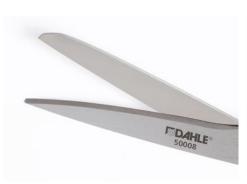

## Pair of scissors, PROFESSIONAL 50008

- High-quality, hardened, stainless steel (54 Rockwell) meeting the most exacting demands on quality and durability
- Precision-ground scissor blades for exact cutting results
- · Resharpenable scissor blades for perfect, constant cutting results
- High-quality scissor handles in highly impact-resistant ABS plastic for cutting comfort
- · Stainless, dishwasher-safe and colour-fast materials for long life

## Pair of scissors, PROFESSIONAL 50008

Scissors PROFESSIONAL DAHLE 50008

Scissors PROFESSIONAL DAHLE 50008

Scissors PROFESSIONAL DAHLE 50008

Scissors PROFESSIONAL DAHLE 50008

Precision-ground scissor blades guarantee exact cutting results