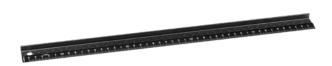

- High-quality cutting ruler made of black anodised aluminium for long life
- Easy-to-read centimetre graduation for maximum precision while cutting
- The 4 mm high cutting edge ensures accurate cutting and a long life of the ruler
- Tall cutting guard (12.5 mm) which effectively prevents injuries to fingers and thumbs
- · A raised ridge stops ink from smudging
- No slipping when drawing or cutting thanks to 15 mm wide anti-slip strip underneath

## Cutting ruler 10684

Dahle 10684 cutting ruler - no slipping thanks to wide anti-slip strip underneath

Dahle 10684 cutting ruler - clearly visible centimetre markings for maximum precision cutting

Dahle 10684 cutting ruler - no injuries thanks to handle on bar