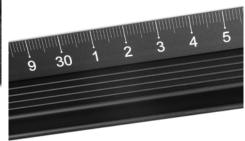

- High-quality cutting ruler made of black anodised aluminium for long life
- Easy-to-read centimetre graduation for maximum precision while cutting
- The 4 mm high cutting edge ensures accurate cutting and a long life of the ruler
- Tall cutting guard (12.5 mm) which effectively prevents injuries to fingers and thumbs
- · A raised ridge stops ink from smudging
- No slipping when drawing or cutting thanks to 15 mm wide anti-slip strip underneath

## Cutting ruler 10684

Dahle 10684 cutting ruler - no slipping thanks to wide anti-slip strip underneath

Dahle 10684 cutting ruler - clearly visible centimetre markings for maximum precision cutting

Dahle 10684 cutting ruler - no injuries thanks to handle on bar