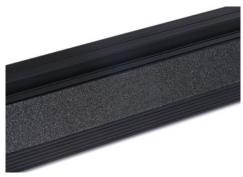

- High-quality cutting ruler made of black anodised aluminium for long life
- Easy-to-read centimetre graduation for maximum precision while cutting
- The 4 mm high cutting edge ensures accurate cutting and a long life of the ruler
- Tall cutting guard (12.5 mm) which effectively prevents injuries to fingers and thumbs
- · A raised ridge stops ink from smudging
- No slipping when drawing or cutting thanks to 15 mm wide anti-slip strip underneath

## Cutting ruler 10684

Dahle 10684 cutting ruler - no slipping thanks to wide anti-slip strip underneath

Dahle 10684 cutting ruler - clearly visible centimetre markings for maximum precision cutting

Dahle 10684 cutting ruler - no injuries thanks to handle on bar