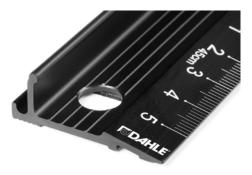

- High-quality cutting ruler made of black anodised aluminium for long life
- Easy-to-read centimetre graduation for maximum precision while cutting
- The 4 mm high cutting edge ensures accurate cutting and a long life of the ruler
- Tall cutting guard (12.5 mm) which effectively prevents injuries to fingers and thumbs
- · A raised ridge stops ink from smudging
- No slipping when drawing or cutting thanks to 15 mm wide anti-slip strip underneath

## Cutting ruler 10684

Dahle 10684 cutting ruler - no slipping thanks to wide anti-slip strip underneath

Dahle 10684 cutting ruler - clearly visible centimetre markings for maximum precision cutting

Dahle 10684 cutting ruler - no injuries thanks to handle on bar