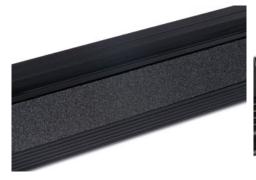

- High-quality cutting ruler made of black anodised aluminium for long life
- Easy-to-read centimetre graduation for maximum precision while cutting
- The 4 mm high cutting edge ensures accurate cutting and a long life of the ruler
- Tall cutting guard (12.5 mm) which effectively prevents injuries to fingers and thumbs
- A raised ridge stops ink from smudging
- No slipping when drawing or cutting thanks to 15 mm wide anti-slip strip underneath

Dahle 10683 cutting ruler - no slipping thanks to wide anti-slip strip underneath

Dahle 10683 cutting ruler - clearly visible centimetre markings for maximum precision cutting

Dahle 10683 cutting ruler - no injuries thanks to handle on bar