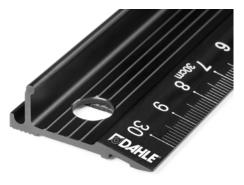

- High-quality cutting ruler made of black anodised aluminium for long life
- Easy-to-read centimetre graduation for maximum precision while cutting
- The 4 mm high cutting edge ensures accurate cutting and a long life of the ruler
- Tall cutting guard (12.5 mm) which effectively prevents injuries to fingers and thumbs
- A raised ridge stops ink from smudging
- No slipping when drawing or cutting thanks to 15 mm wide anti-slip strip underneath

Dahle 10683 cutting ruler - no slipping thanks to wide anti-slip strip underneath

Dahle 10683 cutting ruler - clearly visible centimetre markings for maximum precision cutting

Dahle 10683 cutting ruler - no injuries thanks to handle on bar