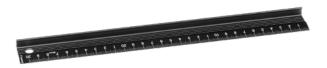

- High-quality cutting ruler made of black anodised aluminium for long life
- Easy-to-read centimetre graduation for maximum precision while cutting
- The 4 mm high cutting edge ensures accurate cutting and a long life of the ruler
- Tall cutting guard (12.5 mm) which effectively prevents injuries to fingers and thumbs
- A raised ridge stops ink from smudging
- No slipping when drawing or cutting thanks to 15 mm wide anti-slip strip underneath

Dahle 10683 cutting ruler - no slipping thanks to wide anti-slip strip underneath

Dahle 10683 cutting ruler - clearly visible centimetre markings for maximum precision cutting

Dahle 10683 cutting ruler - no injuries thanks to handle on bar