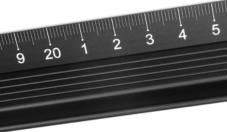

- High-quality cutting ruler made of black anodised aluminium for long life
- Easy-to-read centimetre graduation for maximum precision while cutting
- The 4 mm high cutting edge ensures accurate cutting and a long life of the ruler
- Tall cutting guard (12.5 mm) which effectively prevents injuries to fingers and thumbs
- A raised ridge stops ink from smudging
- No slipping when drawing or cutting thanks to 15 mm wide anti-slip strip underneath

Dahle 10683 cutting ruler - no slipping thanks to wide anti-slip strip underneath

Dahle 10683 cutting ruler - clearly visible centimetre markings for maximum precision cutting

Dahle 10683 cutting ruler - no injuries thanks to handle on bar