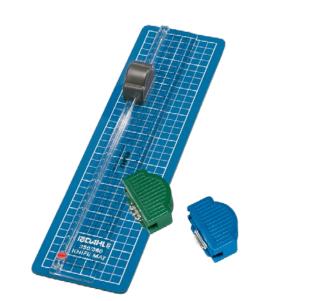

## Paper cutters 360

- · Firm cutting mat and ruler with integrated cutter for a fast, neat cut
- Practical round blade in the plastic head for cutting in either direction
- · Manual clamping for quickly holding down the material being cut
- · Including creative set for zig-zag cutting and perforation

Firm cutting mat to provide a safe surface for cutting on