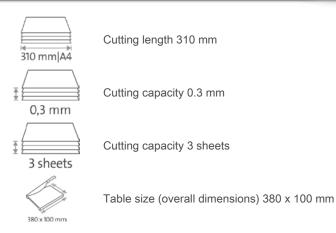

| Article number | Туре          | Cutting<br>length in<br>mm | DIN | Cutting<br>capacity in<br>mm | Cutting<br>capa-<br>city<br>A4 70<br>g/sm<br>sheets | Table size, exter- Colo<br>nal dimensions,<br>in mm | urs EAN       |
|----------------|---------------|----------------------------|-----|------------------------------|-----------------------------------------------------|-----------------------------------------------------|---------------|
| 00360-21161    | Paper cutters | 310                        | A4  | 0,3                          | 3                                                   | 100 x 380                                           | 4007885003603 |
|                |               |                            |     |                              |                                                     |                                                     |               |