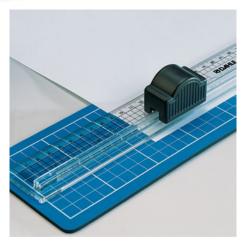

## Paper cutters 360

- · Firm cutting mat and ruler with integrated cutter for a fast, neat cut
- Practical round blade in the plastic head for cutting in either direction
- · Manual clamping for quickly holding down the material being cut
- · Including creative set for zig-zag cutting and perforation

Firm cutting mat to provide a safe surface for cutting on