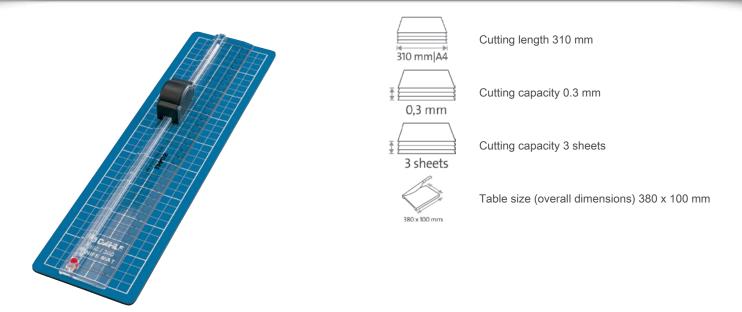

## Paper cutters 350

- Firm cutting mat and ruler with integrated cutter for a fast, neat cut
- Practical round blade in the plastic head for cutting in either direction
- · Manual clamping for quickly holding down the material being cut
- 362: creative set for zig-zag cutting and perforation also available

| Article number | Туре          | Cutting<br>length in<br>mm | DIN | Cutting<br>capacity in<br>mm | Cutting<br>capa-<br>city<br>A4 70<br>g/sm<br>sheets | Table size, exter- Colours<br>nal dimensions,<br>in mm | EAN           |
|----------------|---------------|----------------------------|-----|------------------------------|-----------------------------------------------------|--------------------------------------------------------|---------------|
| 00350-20034    | Paper cutters | 310                        | A4  | 0,3                          | 3                                                   | 100 x 380                                              | 4007885003504 |
|                |               |                            |     |                              |                                                     |                                                        |               |