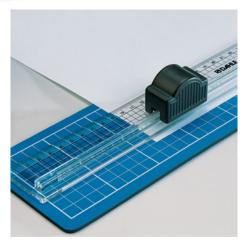

## Paper cutters 350

- Firm cutting mat and ruler with integrated cutter for a fast, neat cut
- Practical round blade in the plastic head for cutting in either direction
- · Manual clamping for quickly holding down the material being cut
- 362: creative set for zig-zag cutting and perforation also available

Firm cutting mat to provide a safe surface for cutting on