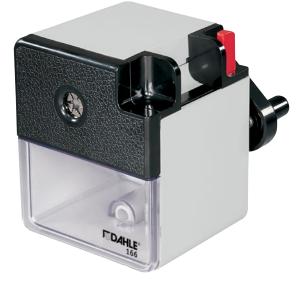

- · Large shavings compartment for longer use before emptying
- · High-quality steel cutting head for professional results
- Sturdy desk clamp for secure attachment to the desk
- · Automatic sharpening cut-out for a perfect tip
- Large shavings compartment for longer use before emptying
- High-quality steel cutting head for professional results
- Sturdy desk clamp for secure attachment to the desk
- · Automatic sharpening cut-out for a perfect tip

| Article number | Туре                    | Pen-<br>cils,<br>dia.<br>mm | material of case | Tip shape  | Colours | EAN           |
|----------------|-------------------------|-----------------------------|------------------|------------|---------|---------------|
| 00166-21275    | manual pencil sharpener | 12,0                        | Plastic          | adjustable |         | 4007885081663 |