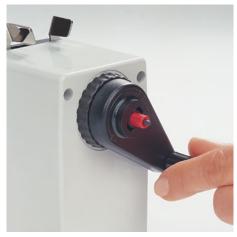

## Pencil sharpener 155

Transparent, high-volume shavings compartment

Easy-action turning handle for effortlessly sharpening pencils and crayons