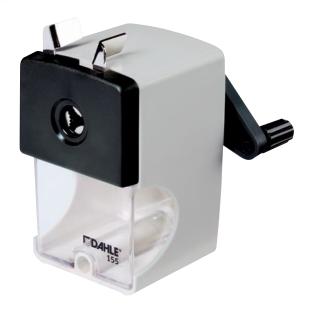

## Pencil sharpener 155

- · Large shavings compartment for longer use before emptying
- · High-quality steel cutting head for professional results
- · Sturdy desk clamp for secure attachment to the desk
- · Automatic sharpening cut-out for a perfect tip
- · Large shavings compartment for longer use before emptying
- · High-quality steel cutting head for professional results
- Sturdy desk clamp for secure attachment to the desk
- · Automatic sharpening cut-out for a perfect tip

## Pencil sharpener 155

Transparent, high-volume shavings compartment

Easy-action turning handle for effortlessly sharpening pencils and crayons