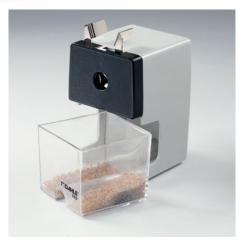

## Pencil sharpener 155

- · Large shavings compartment for longer use before emptying
- · High-quality steel cutting head for professional results
- · Sturdy desk clamp for secure attachment to the desk
- · Automatic sharpening cut-out for a perfect tip
- · Large shavings compartment for longer use before emptying
- · High-quality steel cutting head for professional results
- Sturdy desk clamp for secure attachment to the desk
- · Automatic sharpening cut-out for a perfect tip

## Pencil sharpener 155

Transparent, high-volume shavings compartment

Easy-action turning handle for effortlessly sharpening pencils and crayons