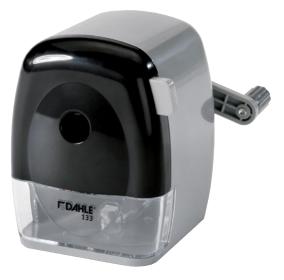

- · Large shavings compartment for longer use before emptying
- · High-quality steel cutting head for professional results
- Sturdy desk clamp for secure attachment to the desk
- · Automatic sharpening cut-out for a perfect tip
- Self-locking pencil retainer with automatic release for handling convenience
- Soft clamping jaws to protect high-quality pencils and crayons
- Large shavings compartment for longer use before emptying
- High-quality steel cutting head for professional results
- · Sturdy desk clamp for secure attachment to the desk
- · Automatic sharpening cut-out for a perfect tip
- Self-locking pencil retainer with automatic release for handling convenience
- · Soft clamping jaws to protect high-quality pencils and crayons

| Article number | Туре                    | Pen-<br>cils,<br>dia.<br>mm | material of case | Tip shape  | Colours | EAN           |
|----------------|-------------------------|-----------------------------|------------------|------------|---------|---------------|
| 00133-21281    | manual pencil sharpener | 11,5                        | Plastic          | adjustable |         | 4007885238838 |
| 00133-02035    | manual pencil sharpener | 11,5                        | Plastic          | adjustable |         | 4007885254005 |
| 00133-02036    | manual pencil sharpener | 11,5                        | Plastic          | adjustable |         | 4007885254036 |