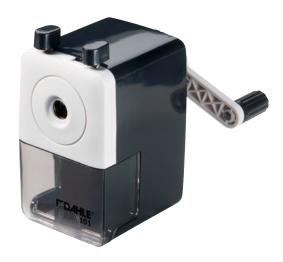

## Pencil sharpener 101

- · Large shavings compartment for longer use before emptying
- High-quality steel cutting head for professional results
- · Sturdy desk clamp for secure attachment to the desk
- · Automatic sharpening cut-out for a perfect tip
- Self-locking pencil retainer with automatic release for handling convenience
- · Large shavings compartment for longer use before emptying
- · High-quality steel cutting head for professional results
- Sturdy desk clamp for secure attachment to the desk
- · Automatic sharpening cut-out for a perfect tip
- Self-locking pencil retainer with automatic release for handling convenience

| Article number | Туре                    | Pen-<br>cils,<br>dia.<br>mm | material of case | Colours | EAN           |
|----------------|-------------------------|-----------------------------|------------------|---------|---------------|
| 00101-02034    | manual pencil sharpener | 8,0                         | Plastic          |         | 4007885253978 |