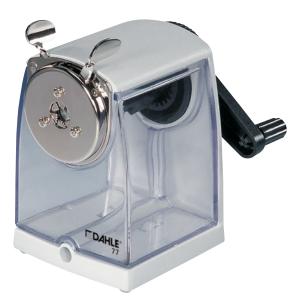

- · Large shavings compartment for longer use before emptying
- · High-quality steel cutting head for professional results
- · Sturdy desk clamp for secure attachment to the desk
- · Automatic sharpening cut-out for a perfect tip
- Large shavings compartment for longer use before emptying
- High-quality steel cutting head for professional results
- Sturdy desk clamp for secure attachment to the desk
- · Automatic sharpening cut-out for a perfect tip

| Article number | Туре                    | Pen-<br>cils,<br>dia.<br>mm | material of case | Tip shape  | Colours | EAN           |
|----------------|-------------------------|-----------------------------|------------------|------------|---------|---------------|
| 00077-21355    | manual pencil sharpener | 12,0                        | Metal            | adjustable |         | 4007885080772 |
| 00077-21355    | manual pencil sharpener | 12,0                        | Metal            | adjustable |         | 4007885080772 |