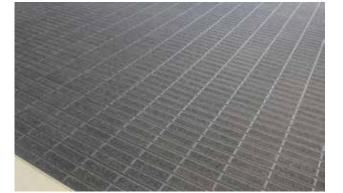

#### Colours

Black mottled

81.01

Grey mottled

, 81.03

Brown mottled 81.04

# Model connect 17 M

| Approx. height (mm)                     | 17                                                                                                                                                                                                            |
|-----------------------------------------|---------------------------------------------------------------------------------------------------------------------------------------------------------------------------------------------------------------|
| Roll-over and drive-over<br>capability: | Wheelchairs<br>Prams                                                                                                                                                                                          |
|                                         | Light shopping trolleys                                                                                                                                                                                       |
|                                         | hand trolleys                                                                                                                                                                                                 |
| Standard profile clearance approx. (mm) | 0 mm, closed system                                                                                                                                                                                           |
| Connection                              | Plug-in system                                                                                                                                                                                                |
| Weight (kg/m²)                          | 12,3                                                                                                                                                                                                          |
| Support chassis                         | Module made from a durable, rugged, UV resistant plastic.                                                                                                                                                     |
| Tread surface                           | The MAXIMUS insert is a clean-off floor covering<br>for high-traffic areas where nothing but the most<br>comfortable floor will do. Construction - tufted<br>velour 1/8", pile above substrate 100% polyamide |
| Flammability                            | Insert available with fire behaviour in accordance with European standard Bfl-s1.                                                                                                                             |