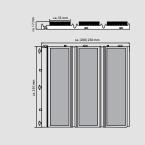

# Model connect 17 M

| Approx. height (mm)                     | 17                                                                                                                                                                                                            |
|-----------------------------------------|---------------------------------------------------------------------------------------------------------------------------------------------------------------------------------------------------------------|
| Roll-over and drive-over<br>capability: | Wheelchairs<br>Prams                                                                                                                                                                                          |
|                                         | Light shopping trolleys                                                                                                                                                                                       |
|                                         | hand trolleys                                                                                                                                                                                                 |
| Standard profile clearance approx. (mm) | 0 mm, closed system                                                                                                                                                                                           |
| Connection                              | Plug-in system                                                                                                                                                                                                |
| Weight (kg/m²)                          | 12,3                                                                                                                                                                                                          |
| Support chassis                         | Module made from a durable, rugged, UV resistant plastic.                                                                                                                                                     |
| Tread surface                           | The MAXIMUS insert is a clean-off floor covering<br>for high-traffic areas where nothing but the most<br>comfortable floor will do. Construction - tufted<br>velour 1/8", pile above substrate 100% polyamide |
| Flammability                            | Insert available with fire behaviour in accordance with European standard Bfl-s1.                                                                                                                             |