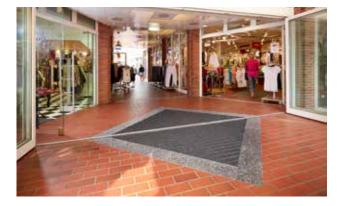

### Description

At the flick of a wrist, the clean-off zone can be overlaid with modules designed to blend perfectly with their surroundings. They can easily be cut with the safety knife

Damp street

sand deposits,

dust, damp

dust, etc.

Inside and

outside (co-

vered, Zone 2)

Street dust,

hair, sand, ash,

textile fibres,