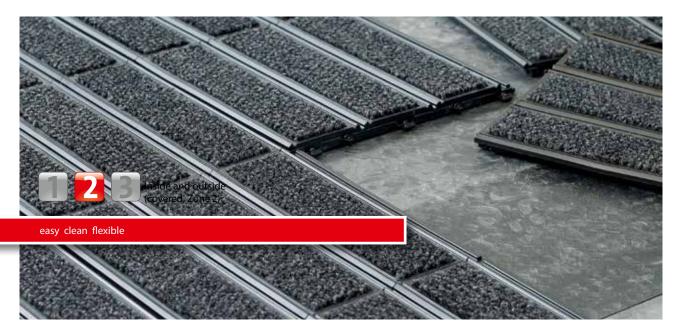

### Description

At the flick of a wrist, the clean-off zone can be overlaid with modules designed to blend perfectly with their surroundings. They can easily be cut with the safety knife

Damp street

sand deposits,

dust, damp

dust, etc.

Inside and

outside (co-

vered, Zone 2)

Street dust,

hair, sand, ash,

textile fibres,

small leaves

and twigs, etc.

B<sub>fl</sub>-s' Flammability in accordance

with European

standard Bfl-s1. (Tested by the Textiles & Flooring Insti-tute GmbH).