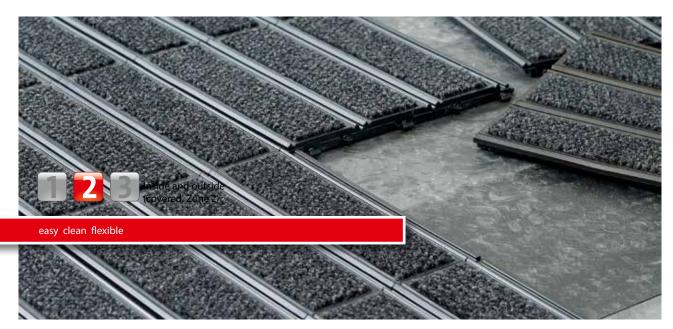

## Description

At the flick of a wrist, the clean-off zone can be overlaid with modules designed to blend perfectly with their surroundings. They can easily be cut with the safety knife

dust, damp

dust, etc.

## Model connect 17 F

| Approx. height (mm)                        | 17                                                                                                                                                                                                                                                                                                      |
|--------------------------------------------|---------------------------------------------------------------------------------------------------------------------------------------------------------------------------------------------------------------------------------------------------------------------------------------------------------|
| Roll-over and drive-over capability:       | Wheelchairs<br>Prams<br>Light shopping trolleys<br>hand trolleys                                                                                                                                                                                                                                        |
| Standard profile clearance<br>approx. (mm) | 0 mm, closed system                                                                                                                                                                                                                                                                                     |
| Connection                                 | Plug-in system                                                                                                                                                                                                                                                                                          |
| Weight (kg/m²)                             | 12,3                                                                                                                                                                                                                                                                                                    |
| Support chassis                            | Module made from a durable, rugged, UV resistant plastic.                                                                                                                                                                                                                                               |
| Tread surface                              | The FOCUS insert is a clean-off floor covering<br>with a perfect dual-fibre cleaning structure -<br>suitable for intensively used building areas. The<br>coarse fibre brushes away dirt; the fine fibre<br>absorbs moisture. Construction - tufted velour<br>5/32", pile above substrate 100% polyamide |
| Slip resistance                            | R 11 slip resistance as per DIN 51130                                                                                                                                                                                                                                                                   |
| Flammability                               | Insert available with fire behaviour in accordance with European standard Bfl-s1.                                                                                                                                                                                                                       |