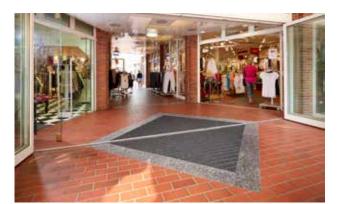

## Description

At the flick of a wrist, the clean-off zone can be overlaid with modules designed to blend perfectly with their surroundings. They can easily be cut with the safety knife

dust, damp

dust, etc.

## Model connect 17 F

| Approx. height (mm)                        | 17                                                                                                                                                                                                                                                                                                      |
|--------------------------------------------|---------------------------------------------------------------------------------------------------------------------------------------------------------------------------------------------------------------------------------------------------------------------------------------------------------|
| Roll-over and drive-over capability:       | Wheelchairs<br>Prams<br>Light shopping trolleys<br>hand trolleys                                                                                                                                                                                                                                        |
| Standard profile clearance<br>approx. (mm) | 0 mm, closed system                                                                                                                                                                                                                                                                                     |
| Connection                                 | Plug-in system                                                                                                                                                                                                                                                                                          |
| Weight (kg/m²)                             | 12,3                                                                                                                                                                                                                                                                                                    |
| Support chassis                            | Module made from a durable, rugged, UV resistant plastic.                                                                                                                                                                                                                                               |
| Tread surface                              | The FOCUS insert is a clean-off floor covering<br>with a perfect dual-fibre cleaning structure -<br>suitable for intensively used building areas. The<br>coarse fibre brushes away dirt; the fine fibre<br>absorbs moisture. Construction - tufted velour<br>5/32", pile above substrate 100% polyamide |
| Slip resistance                            | R 11 slip resistance as per DIN 51130                                                                                                                                                                                                                                                                   |
| Flammability                               | Insert available with fire behaviour in accordance with European standard Bfl-s1.                                                                                                                                                                                                                       |