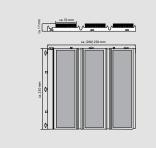

## Model connect 17 F

| Approx. height (mm)                        | 17                                                                                                                                                                                                                                                                                                      |
|--------------------------------------------|---------------------------------------------------------------------------------------------------------------------------------------------------------------------------------------------------------------------------------------------------------------------------------------------------------|
| Roll-over and drive-over capability:       | Wheelchairs<br>Prams<br>Light shopping trolleys<br>hand trolleys                                                                                                                                                                                                                                        |
| Standard profile clearance<br>approx. (mm) | 0 mm, closed system                                                                                                                                                                                                                                                                                     |
| Connection                                 | Plug-in system                                                                                                                                                                                                                                                                                          |
| Weight (kg/m²)                             | 12,3                                                                                                                                                                                                                                                                                                    |
| Support chassis                            | Module made from a durable, rugged, UV resistant plastic.                                                                                                                                                                                                                                               |
| Tread surface                              | The FOCUS insert is a clean-off floor covering<br>with a perfect dual-fibre cleaning structure -<br>suitable for intensively used building areas. The<br>coarse fibre brushes away dirt; the fine fibre<br>absorbs moisture. Construction - tufted velour<br>5/32", pile above substrate 100% polyamide |
| Slip resistance                            | R 11 slip resistance as per DIN 51130                                                                                                                                                                                                                                                                   |
| Flammability                               | Insert available with fire behaviour in accordance with European standard Bfl-s1.                                                                                                                                                                                                                       |