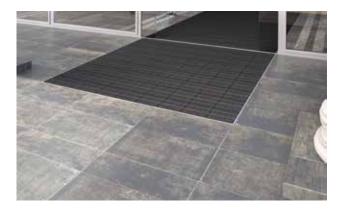

## Description

At the flick of a wrist, the clean-off zone can be overlaid with modules designed to blend perfectly with their surroundings. They can easily be cut with the safety knife

dust, damp

dust, etc.

## Model connect 17 F

| Approx. height (mm)                        | 17                                                                                                                                                                                                                                                                                                      |
|--------------------------------------------|---------------------------------------------------------------------------------------------------------------------------------------------------------------------------------------------------------------------------------------------------------------------------------------------------------|
| Roll-over and drive-over capability:       | Wheelchairs<br>Prams<br>Light shopping trolleys<br>hand trolleys                                                                                                                                                                                                                                        |
| Standard profile clearance<br>approx. (mm) | 0 mm, closed system                                                                                                                                                                                                                                                                                     |
| Connection                                 | Plug-in system                                                                                                                                                                                                                                                                                          |
| Weight (kg/m²)                             | 12,3                                                                                                                                                                                                                                                                                                    |
| Support chassis                            | Module made from a durable, rugged, UV resistant plastic.                                                                                                                                                                                                                                               |
| Tread surface                              | The FOCUS insert is a clean-off floor covering<br>with a perfect dual-fibre cleaning structure -<br>suitable for intensively used building areas. The<br>coarse fibre brushes away dirt; the fine fibre<br>absorbs moisture. Construction - tufted velour<br>5/32", pile above substrate 100% polyamide |
| Slip resistance                            | R 11 slip resistance as per DIN 51130                                                                                                                                                                                                                                                                   |
| Flammability                               | Insert available with fire behaviour in accordance with European standard Bfl-s1.                                                                                                                                                                                                                       |