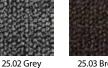

and twigs, etc.

B<sub>fl</sub>-s' Damp street

Flammability in accordance with European standard Bfl-s1. (Tested by the Textiles & Flooring Insti-tute GmbH).

25.01 Black

25.03 Brown

25.04 Red