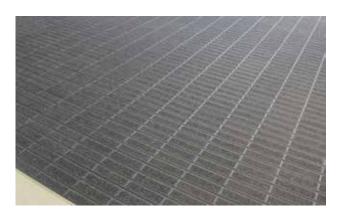

# **Model connect 12 M**

| Approx. height (mm)                     | 12                                                                                                                                                                                                   |
|-----------------------------------------|------------------------------------------------------------------------------------------------------------------------------------------------------------------------------------------------------|
| Roll-over and drive-over capability:    | Wheelchairs                                                                                                                                                                                          |
|                                         | Prams                                                                                                                                                                                                |
|                                         | Light shopping trolleys                                                                                                                                                                              |
|                                         | hand trolleys                                                                                                                                                                                        |
| Standard profile clearance approx. (mm) | 0 mm, closed system                                                                                                                                                                                  |
| Connection                              | Plug-in system                                                                                                                                                                                       |
| Weight (kg/m²)                          | 09,8                                                                                                                                                                                                 |
| Support chassis                         | Module made from a durable, rugged, UV resistant plastic.                                                                                                                                            |
| Tread surface                           | The MAXIMUS insert is a clean-off floor covering for high-traffic areas where nothing but the most comfortable floor will do. Construction - tufted velour 1/8", pile above substrate 100% polyamide |
| Flammability                            | Insert available with fire behaviour in accordance with European standard Bfl-s1.                                                                                                                    |