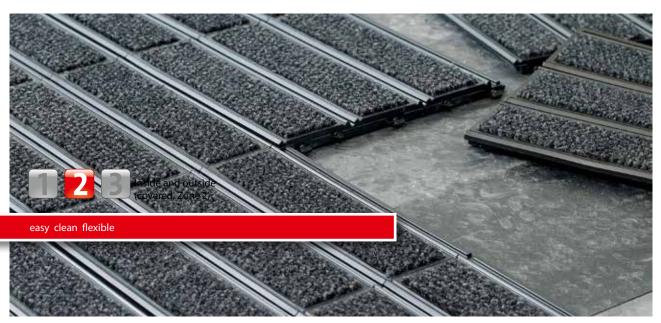

#### Description

At the flick of a wrist, the clean-off zone can be overlaid with modules designed to blend perfectly with their surroundings. They can easily be cut with the safety knife

outside (covered, Zone 2)

# **Model connect 12 M**

| Approx. height (mm)                     | 12                                                                                                                                                                                                   |
|-----------------------------------------|------------------------------------------------------------------------------------------------------------------------------------------------------------------------------------------------------|
| Roll-over and drive-over capability:    | Wheelchairs                                                                                                                                                                                          |
|                                         | Prams                                                                                                                                                                                                |
|                                         | Light shopping trolleys                                                                                                                                                                              |
|                                         | hand trolleys                                                                                                                                                                                        |
| Standard profile clearance approx. (mm) | 0 mm, closed system                                                                                                                                                                                  |
| Connection                              | Plug-in system                                                                                                                                                                                       |
| Weight (kg/m²)                          | 09,8                                                                                                                                                                                                 |
| Support chassis                         | Module made from a durable, rugged, UV resistant plastic.                                                                                                                                            |
| Tread surface                           | The MAXIMUS insert is a clean-off floor covering for high-traffic areas where nothing but the most comfortable floor will do. Construction - tufted velour 1/8", pile above substrate 100% polyamide |
| Flammability                            | Insert available with fire behaviour in accordance with European standard Bfl-s1.                                                                                                                    |