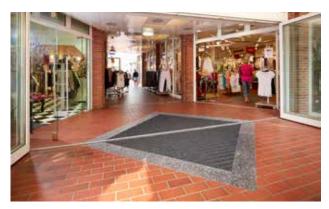

## **Model connect 12 M**

#### Description

At the flick of a wrist, the clean-off zone can be overlaid with modules designed to blend perfectly with their surroundings. They can easily be cut with the safety knife

outside (covered, Zone 2)

# **Model connect 12 M**

| Approx. height (mm)                     | 12                                                                                                                                                                                                   |
|-----------------------------------------|------------------------------------------------------------------------------------------------------------------------------------------------------------------------------------------------------|
| Roll-over and drive-over capability:    | Wheelchairs                                                                                                                                                                                          |
|                                         | Prams                                                                                                                                                                                                |
|                                         | Light shopping trolleys                                                                                                                                                                              |
|                                         | hand trolleys                                                                                                                                                                                        |
| Standard profile clearance approx. (mm) | 0 mm, closed system                                                                                                                                                                                  |
| Connection                              | Plug-in system                                                                                                                                                                                       |
| Weight (kg/m²)                          | 09,8                                                                                                                                                                                                 |
| Support chassis                         | Module made from a durable, rugged, UV resistant plastic.                                                                                                                                            |
| Tread surface                           | The MAXIMUS insert is a clean-off floor covering for high-traffic areas where nothing but the most comfortable floor will do. Construction - tufted velour 1/8", pile above substrate 100% polyamide |
| Flammability                            | Insert available with fire behaviour in accordance with European standard Bfl-s1.                                                                                                                    |