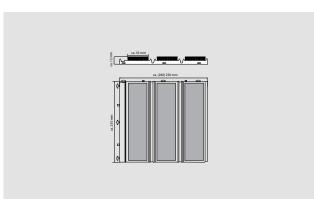

# **Model connect 12 M**

| Approx. height (mm)                     | 12                                                                                                                                                                                                   |
|-----------------------------------------|------------------------------------------------------------------------------------------------------------------------------------------------------------------------------------------------------|
| Roll-over and drive-over capability:    | Wheelchairs                                                                                                                                                                                          |
|                                         | Prams                                                                                                                                                                                                |
|                                         | Light shopping trolleys                                                                                                                                                                              |
|                                         | hand trolleys                                                                                                                                                                                        |
| Standard profile clearance approx. (mm) | 0 mm, closed system                                                                                                                                                                                  |
| Connection                              | Plug-in system                                                                                                                                                                                       |
| Weight (kg/m²)                          | 09,8                                                                                                                                                                                                 |
| Support chassis                         | Module made from a durable, rugged, UV resistant plastic.                                                                                                                                            |
| Tread surface                           | The MAXIMUS insert is a clean-off floor covering for high-traffic areas where nothing but the most comfortable floor will do. Construction - tufted velour 1/8", pile above substrate 100% polyamide |
| Flammability                            | Insert available with fire behaviour in accordance with European standard Bfl-s1.                                                                                                                    |