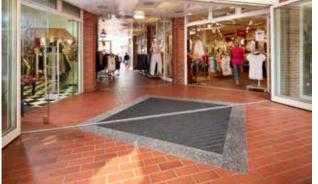

#### Description

At the flick of a wrist, the clean-off zone can be overlaid with modules designed to blend perfectly with their surroundings. They can easily be cut with the safety knife

Damp street

dust, damp

dust, etc.

sand deposits,

Inside and

outside (co-

vered, Zone 2)

Street dust,

hair, sand, ash,

textile fibres,