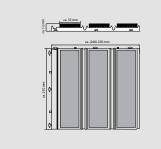

## Model connect 12 F

| Approx. height (mm)                     | 12                                                                                                                                                                                                                                                                                                      |
|-----------------------------------------|---------------------------------------------------------------------------------------------------------------------------------------------------------------------------------------------------------------------------------------------------------------------------------------------------------|
| Roll-over and drive-over<br>capability: | Wheelchairs<br>Prams<br>Light shopping trolleys<br>hand trolleys                                                                                                                                                                                                                                        |
| Standard profile clearance approx. (mm) | 0 mm, closed system                                                                                                                                                                                                                                                                                     |
| Connection                              | Plug-in system                                                                                                                                                                                                                                                                                          |
| Weight (kg/m²)                          | 09,8                                                                                                                                                                                                                                                                                                    |
| Support chassis                         | Module made from a durable, rugged, UV resistant plastic.                                                                                                                                                                                                                                               |
| Tread surface                           | The FOCUS insert is a clean-off floor covering<br>with a perfect dual-fibre cleaning structure -<br>suitable for intensively used building areas. The<br>coarse fibre brushes away dirt; the fine fibre<br>absorbs moisture. Construction - tufted velour<br>5/32", pile above substrate 100% polyamide |
| Slip resistance                         | R 11 slip resistance as per DIN 51130                                                                                                                                                                                                                                                                   |
| Flammability                            | Insert available with fire behaviour in accordance with European standard Bfl-s1.                                                                                                                                                                                                                       |