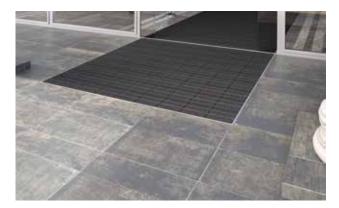

#### Description

At the flick of a wrist, the clean-off zone can be overlaid with modules designed to blend perfectly with their surroundings. They can easily be cut with the safety knife

Damp street

dust, damp

dust, etc.

sand deposits,

Inside and

outside (co-

vered, Zone 2)

Street dust,

hair, sand, ash,

textile fibres,