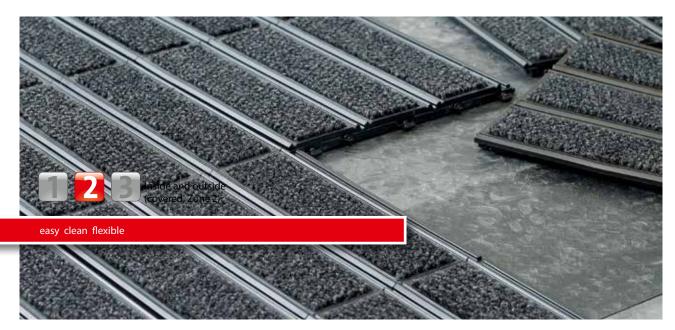

#### Description

At the flick of a wrist, the clean-off zone can be overlaid with modules designed to blend perfectly with their surroundings. They can easily be cut with the safety knife

Damp street

dust, damp

dust, etc.

sand deposits,

Inside and

outside (co-

vered, Zone 2)

Street dust,

hair, sand, ash,

textile fibres,

small leaves

and twigs, etc.

B<sub>fl</sub>-s' Flammability in accordance with European

standard Bfl-s1. (Tested by

## Model connect 12 F

| Approx. height (mm)                     | 12                                                                                                                                                                                                                                                                                                      |
|-----------------------------------------|---------------------------------------------------------------------------------------------------------------------------------------------------------------------------------------------------------------------------------------------------------------------------------------------------------|
| Roll-over and drive-over<br>capability: | Wheelchairs<br>Prams<br>Light shopping trolleys<br>hand trolleys                                                                                                                                                                                                                                        |
| Standard profile clearance approx. (mm) | 0 mm, closed system                                                                                                                                                                                                                                                                                     |
| Connection                              | Plug-in system                                                                                                                                                                                                                                                                                          |
| Weight (kg/m²)                          | 09,8                                                                                                                                                                                                                                                                                                    |
| Support chassis                         | Module made from a durable, rugged, UV resistant plastic.                                                                                                                                                                                                                                               |
| Tread surface                           | The FOCUS insert is a clean-off floor covering<br>with a perfect dual-fibre cleaning structure -<br>suitable for intensively used building areas. The<br>coarse fibre brushes away dirt; the fine fibre<br>absorbs moisture. Construction - tufted velour<br>5/32", pile above substrate 100% polyamide |
| Slip resistance                         | R 11 slip resistance as per DIN 51130                                                                                                                                                                                                                                                                   |
| Flammability                            | Insert available with fire behaviour in accordance with European standard Bfl-s1.                                                                                                                                                                                                                       |