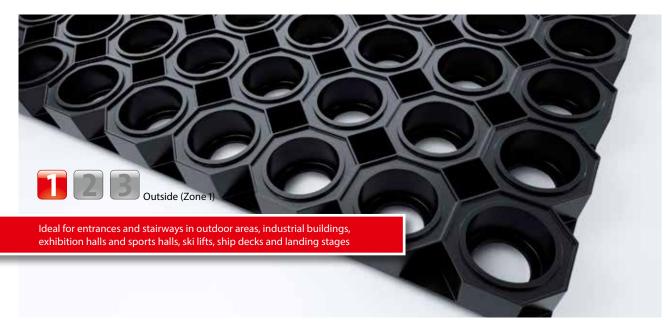

## Description

Extremely robust, general purpose mat with excellent cleaning effect (for protection against coarse dirt). Because it is easy to clean and offers a straightforward water drainage system as well as a high level of temperature resistance (-30 to +50 °C), it is also ideal for outdoor areas with snow and high levels of moisture.

Outside

(Zone 1)

Outside (Zone 1)

Street dust, hair, sand, ash, textile fibres, small leaves and twigs, loose chippings, coarse sand, small gravel

particles

Colours

Rubber honeycomb mat: black