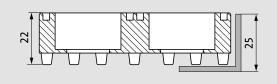

## **Model Structura 220**

| Approx. height (mm)       | 22                                                                                                                                                                                                                                        | Accessories                                                      |
|---------------------------|-------------------------------------------------------------------------------------------------------------------------------------------------------------------------------------------------------------------------------------------|------------------------------------------------------------------|
| Weight (kg/m²)            | 13,5                                                                                                                                                                                                                                      | emco installation frame 500: 500-25 AL Aluminium                 |
| Tread surface<br>Material | Octagonal honeycomb pattern. Dimen<br>tolerance +/- 1.5%<br>High-quality solid rubber, weather-pro-<br>abrasion-proof                                                                                                                     | emco installation frame 500: 500-25 CN Chrome-nickel steel (V2A) |
|                           |                                                                                                                                                                                                                                           | emco installation frame 500: 500-25 MS Natural brass             |
|                           |                                                                                                                                                                                                                                           | emco installation frame 500: 500/N 600x400 Aluminium             |
| Water drainage            | Dimples on the underside combined w open honeycomb bases ensure excelle drainage                                                                                                                                                          | emco installation frame 500: 500/N 800x500 Aluminium             |
|                           |                                                                                                                                                                                                                                           | emco installation frame 500: 500/N 900x600 Aluminium             |
| Custom mats               | Bespoke cuts enable practically any din<br>to be accommodated. (Mat sizes up to<br>2 m <sup>2</sup> are manufactured with the parts b<br>together; larger mat systems are suppli<br>several parts - with solid rubber connec<br>elements) | emco installation frame 500: 500/N 1000x600 Aluminium            |
|                           |                                                                                                                                                                                                                                           | emco installation frame 500: 500/N 1000x800 Aluminium            |
|                           |                                                                                                                                                                                                                                           | emco installation frame 500: 500/N 1000x1000 Aluminium           |
|                           |                                                                                                                                                                                                                                           | emco installation frame 500: 500/N 1200x800 Aluminium            |