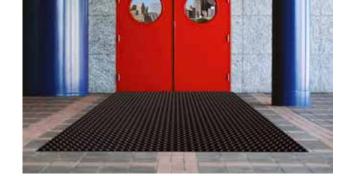

## Description

Extremely robust, general purpose mat with excellent cleaning effect (for protection against coarse dirt). Because it is easy to clean and offers a straightforward water drainage system as well as a high level of temperature resistance (-30 to +50 °C), it is also ideal for outdoor areas with snow and high levels of moisture.