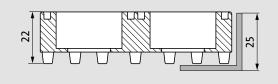

## Model Structura 220 FR

| Approx. height (mm)           | 22                                                                                                                                                                 | Accessories                                                      |
|-------------------------------|--------------------------------------------------------------------------------------------------------------------------------------------------------------------|------------------------------------------------------------------|
| Weight (kg/m²)                | 13,5                                                                                                                                                               | emco installation frame 500: 500-25 AL Aluminium                 |
| Tread surface<br>Flammability | Octagonal honeycomb pattern. Dimen<br>tolerance +/- 1.5%<br>Fire behaviour in accordance with Euro<br>standard Bfl-s1. Tested by the Textiles &<br>Institute GmbH. | emco installation frame 500: 500-25 CN Chrome-nickel steel (V2A) |
|                               |                                                                                                                                                                    | emco installation frame 500: 500-25 MS Natural brass             |
|                               |                                                                                                                                                                    | and an installation frames E00, E00/NL C00, 400 Alumainiums      |
|                               |                                                                                                                                                                    | emco installation frame 500: 500/N 800x500 Aluminium             |
| Material                      | High-quality solid rubber, weather-pro-<br>abrasion-proof                                                                                                          | emco installation frame 500: 500/N 900x600 Aluminium             |
| Water drainage<br>Custom mats |                                                                                                                                                                    | emco installation frame 500: 500/N 1000x600 Aluminium            |
|                               |                                                                                                                                                                    |                                                                  |
|                               |                                                                                                                                                                    | emco installation frame 500: 500/N 1000x1000 Aluminium           |
|                               |                                                                                                                                                                    | emco installation frame 500: 500/N 1200x800 Aluminium            |
|                               | 2 m <sup>2</sup> are manufactured with the parts b<br>together; larger mat systems are suppli<br>several parts - with solid rubber connec<br>elements)             | ed in                                                            |