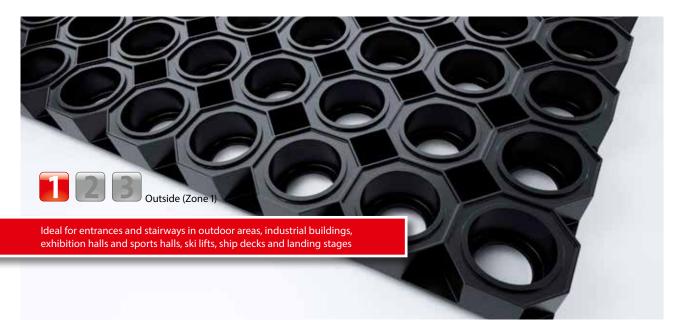

## Description

Extremely robust, general purpose mat with excellent cleaning effect (for protection against coarse dirt). Because it is easy to clean and offers a straightforward water drainage system as well as a high level of temperature resistance (-30 to +50 °C), it is also ideal for outdoor areas with snow and high levels of moisture.

Outside

(Zone 1)

Street dust,

hair, sand, ash, textile fibres, small leaves and twigs, loose

chippings, coarse sand, small gravel

particles

Bri-s1

## Colours

Outside

(Zone 1)

Rubber honeycomb mat: black