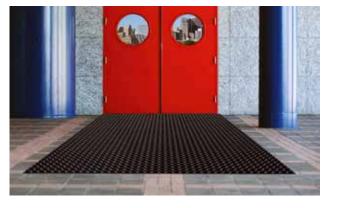

## Description

Extremely robust, general purpose mat with excellent cleaning effect (for protection against coarse dirt). Because it is easy to clean and offers a straightforward water drainage system as well as a high level of temperature resistance (-30 to +50 °C), it is also ideal for outdoor areas with snow and high levels of moisture.