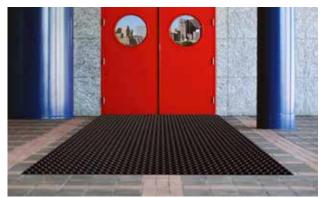

#### Description

Extremely robust, general purpose mat with excellent cleaning effect (for protection against coarse dirt). Because it is easy to clean and offers a straightforward water drainage system as well as a high level of temperature resistance (-30 to +50 °C), it is also ideal for outdoor areas with snow and high levels of moisture.

Outside (Zone 1)

Outside (Zone 1)

Street dust, hair, sand, ash, textile fibres, small leaves and twigs, loose chippings, coarse sand, small gravel particles

Street dust, hair, sand, ash, textile fibres, small leaves and twigs, etc.