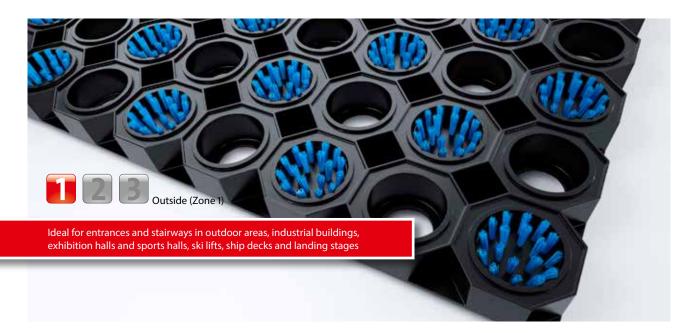

#### Description

Extremely robust, general purpose mat with excellent cleaning effect (for protection against coarse dirt). Because it is easy to clean and offers a straightforward water drainage system as well as a high level of temperature resistance (-30 to +50 °C), it is also ideal for outdoor areas with snow and high levels of moisture.

Outside (Zone 1)

Outside (Zone 1)

Street dust, hair, sand, ash, textile fibres, small leaves and twigs, loose chippings, coarse sand, small gravel particles

Street dust, hair, sand, ash, textile fibres, small leaves and twigs, etc.

#### Colours

Rubber honeycomb mat: black

black 800-3443

grey 800-3444

Red 800-3445

green 800-3446

blue 800-3447

Yellow 800-3448