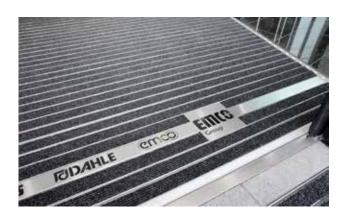

## Description

Upgrade your entrance with lettering in a stainless steel profile in your entrance mat system. The text is not simply printed onto the mat; rather, it is laser-cut into a high-quality stainless steel profile, which is permanently integrated in the entrance mat system. Embossing on sections of the profile is larger e.g. to depict a logo.

## **Model QUADRO 22**

| Description                     | Upgrade your entrance with lettering in a stainless steel profile in your entrance mat system. The text is not simply printed onto the mat; rather, it is laser-cut into a high-quality stainless steel profile, which is permanently integrated in the entrance mat system. Embossing on sections of the profile is larger e.g. to depict a logo.                                                                       |
|---------------------------------|--------------------------------------------------------------------------------------------------------------------------------------------------------------------------------------------------------------------------------------------------------------------------------------------------------------------------------------------------------------------------------------------------------------------------|
| Technical details               | Material: chrome-nickel steel (V2A). Suitable for emco Diplomat 517/522 and emco Senator 522 W. Profile width 50 mm. With partial overwidth to add visual accents. Different fonts and several widths available. An additional 1 mm thin sheet is inserted beneath the stainless steel profile and riveted to this in areas that cannot be seen; this prevents dirt and debris from being pressed down into the letters. |
| Approx. material thickness (mm) | 1,5                                                                                                                                                                                                                                                                                                                                                                                                                      |
| Height (mm)                     | 22                                                                                                                                                                                                                                                                                                                                                                                                                       |
| Model                           | QUADRO 22                                                                                                                                                                                                                                                                                                                                                                                                                |