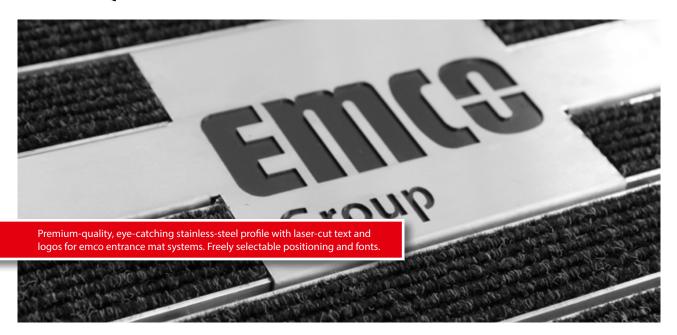

## Description

Upgrade your entrance with lettering in a stainless steel profile in your entrance mat system. The text is not simply printed onto the mat; rather, it is laser-cut into a high-quality stainless steel profile, which is permanently integrated in the entrance mat system. Embossing on sections of the profile is larger e.g. to depict a logo.

## **Model QUADRO 22**

| Description                     | Upgrade your entrance with lettering in a stainless steel profile in your entrance mat system. The text is not simply printed onto the mat; rather, it is laser-cut into a high-quality stainless steel profile, which is permanently integrated in the entrance mat system. Embossing on sections of the profile is larger e.g. to depict a logo.                                                                       |
|---------------------------------|--------------------------------------------------------------------------------------------------------------------------------------------------------------------------------------------------------------------------------------------------------------------------------------------------------------------------------------------------------------------------------------------------------------------------|
| Technical details               | Material: chrome-nickel steel (V2A). Suitable for emco Diplomat 517/522 and emco Senator 522 W. Profile width 50 mm. With partial overwidth to add visual accents. Different fonts and several widths available. An additional 1 mm thin sheet is inserted beneath the stainless steel profile and riveted to this in areas that cannot be seen; this prevents dirt and debris from being pressed down into the letters. |
| Approx. material thickness (mm) | 1,5                                                                                                                                                                                                                                                                                                                                                                                                                      |
| Height (mm)                     | 22                                                                                                                                                                                                                                                                                                                                                                                                                       |
| Model                           | QUADRO 22                                                                                                                                                                                                                                                                                                                                                                                                                |