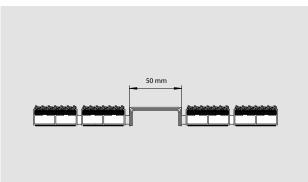

## **Model QUADRO 22**

| Description                     | Upgrade your entrance with lettering in a stainless steel profile in your entrance mat system. The text is not simply printed onto the mat; rather, it is laser-cut into a high-quality stainless steel profile, which is permanently integrated in the entrance mat system. Embossing on sections of the profile is larger e.g. to depict a logo.                                                                       |
|---------------------------------|--------------------------------------------------------------------------------------------------------------------------------------------------------------------------------------------------------------------------------------------------------------------------------------------------------------------------------------------------------------------------------------------------------------------------|
| Technical details               | Material: chrome-nickel steel (V2A). Suitable for emco Diplomat 517/522 and emco Senator 522 W. Profile width 50 mm. With partial overwidth to add visual accents. Different fonts and several widths available. An additional 1 mm thin sheet is inserted beneath the stainless steel profile and riveted to this in areas that cannot be seen; this prevents dirt and debris from being pressed down into the letters. |
| Approx. material thickness (mm) | 1,5                                                                                                                                                                                                                                                                                                                                                                                                                      |
| Height (mm)                     | 22                                                                                                                                                                                                                                                                                                                                                                                                                       |
| Model                           | QUADRO 22                                                                                                                                                                                                                                                                                                                                                                                                                |