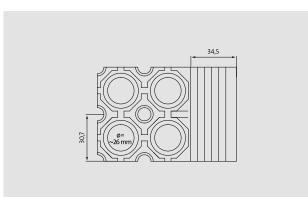

# **Model Limbus 105**

| Approx. height (mm) | 10.5                                                                                                                                |
|---------------------|-------------------------------------------------------------------------------------------------------------------------------------|
| Weight (kg/m²)      | 06,3                                                                                                                                |
| Tread surface       | Octagonal honeycomb pattern with leading edge at side. Dimensional tolerance +/- 1.5%                                               |
| Material            | High-quality solid rubber, weather-proof and abrasion-proof                                                                         |
| Water drainage      | Ribs on the underside combined with open<br>honeycomb bases ensure good water drainage<br>even where the construction height is low |
| Custom mats         | Can be cut to rectangular shapes (only possible without leading edge)                                                               |