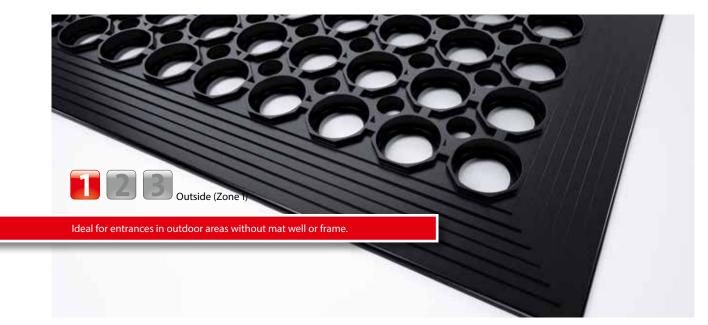

#### Description

Mat with good cleaning effect and ideal water drainage system combined with low construction height. Easy to clean and material has a high level of temperature resistance (-30 to +50  $^{\circ}$ C)

Outside (Zone 1)

Outside (Zone 1)

Street dust, hair, sand, ash, textile fibres, small leaves and twigs, loose chippings, coarse sand, small gravel particles

#### Colours

Rubber honeycomb mat: black