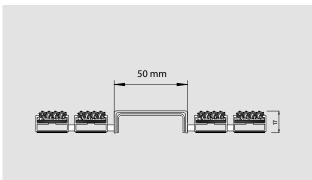

## **Model LINEO 17**

| Description                     | Upgrade your entrance with lettering in a stainless steel profile in your entrance mat system. The text is not simply printed onto the mat; rather, it is laser-cut into a high-quality stainless steel profile, which is permanently integrated in the entrance mat system.                                                                                                  |
|---------------------------------|-------------------------------------------------------------------------------------------------------------------------------------------------------------------------------------------------------------------------------------------------------------------------------------------------------------------------------------------------------------------------------|
| Technical details               | Material: Chrome-nickel steel (V2A). Suitable for emco Diplomat 517/522 and emco Senator 522 W. Profile width 50 mm. Different fonts and several widths available. An additional 1 mm thin sheet is inserted beneath the stainless steel profile and riveted to the areas of it which cannot be seen; this prevents dirt and debris from being pressed down into the letters. |
| Approx. material thickness (mm) | 1,5                                                                                                                                                                                                                                                                                                                                                                           |
| Height (mm)                     | 17                                                                                                                                                                                                                                                                                                                                                                            |
| Model                           | LINEO 17                                                                                                                                                                                                                                                                                                                                                                      |