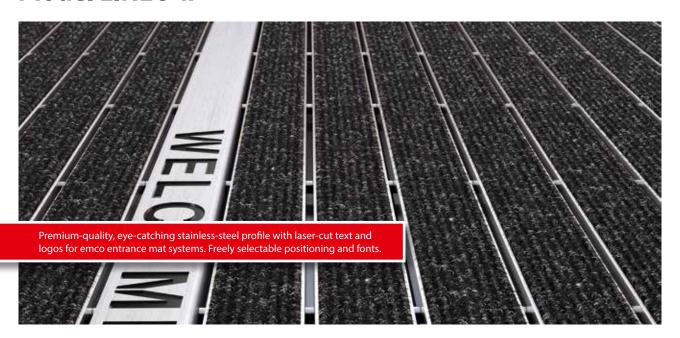

## Description

Upgrade your entrance with lettering in a stainless steel profile in your entrance mat system. The text is not simply printed onto the mat; rather, it is laser-cut into a high-quality stainless steel profile, which is permanently integrated in the entrance mat system.

## **Model LINEO 17**

| Description                     | Upgrade your entrance with lettering in a stainless steel profile in your entrance mat system. The text is not simply printed onto the mat; rather, it is laser-cut into a high-quality stainless steel profile, which is permanently integrated in the entrance mat system.                                                                                                  |
|---------------------------------|-------------------------------------------------------------------------------------------------------------------------------------------------------------------------------------------------------------------------------------------------------------------------------------------------------------------------------------------------------------------------------|
| Technical details               | Material: Chrome-nickel steel (V2A). Suitable for emco Diplomat 517/522 and emco Senator 522 W. Profile width 50 mm. Different fonts and several widths available. An additional 1 mm thin sheet is inserted beneath the stainless steel profile and riveted to the areas of it which cannot be seen; this prevents dirt and debris from being pressed down into the letters. |
| Approx. material thickness (mm) | 1,5                                                                                                                                                                                                                                                                                                                                                                           |
| Height (mm)                     | 17                                                                                                                                                                                                                                                                                                                                                                            |
| Model                           | LINEO 17                                                                                                                                                                                                                                                                                                                                                                      |