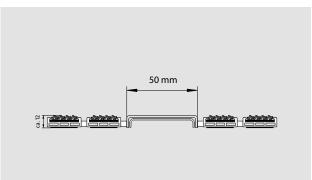

## **Model LINEO 12**

| Description                     | Upgrade your entrance with lettering in a stainless steel profile in your entrance mat system. The text is not simply printed onto the mat; rather, it is laser-cut into a high-quality stainless steel profile, which is permanently integrated in the entrance mat system.                                                                                        |
|---------------------------------|---------------------------------------------------------------------------------------------------------------------------------------------------------------------------------------------------------------------------------------------------------------------------------------------------------------------------------------------------------------------|
| Technical details               | Material: chrome-nickel steel (V2A). Suitable for emco Diplomat 510. Profile width 50 mm. Different fonts and special widths available. An additional sheet with a thickness of 1 mm is also inserted beneath the stainless steel profile and riveted to this in areas that cannot be seen; this prevents dirt and debris from being pressed down into the letters. |
| Approx. material thickness (mm) | 1,5                                                                                                                                                                                                                                                                                                                                                                 |
| Height (mm)                     | 12                                                                                                                                                                                                                                                                                                                                                                  |
| Model                           | LINEO 12                                                                                                                                                                                                                                                                                                                                                            |