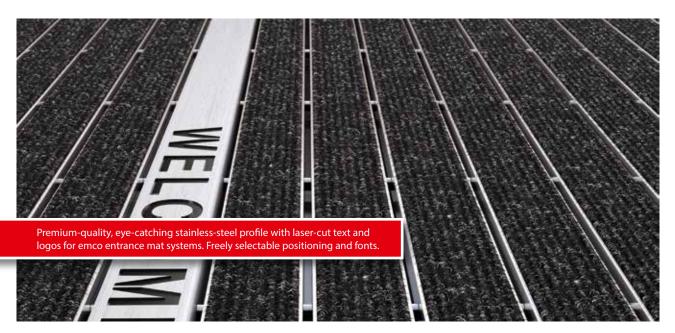

## Description

Upgrade your entrance with lettering in a stainless steel profile in your entrance mat system. The text is not simply printed onto the mat; rather, it is laser-cut into a high-quality stainless steel profile, which is permanently integrated in the entrance mat system.

## **Model LINEO 12**

| Description                     | Upgrade your entrance with lettering in a stainless steel profile in your entrance mat system. The text is not simply printed onto the mat; rather, it is laser-cut into a high-quality stainless steel profile, which is permanently integrated in the entrance mat system.                                                                                        |
|---------------------------------|---------------------------------------------------------------------------------------------------------------------------------------------------------------------------------------------------------------------------------------------------------------------------------------------------------------------------------------------------------------------|
| Technical details               | Material: chrome-nickel steel (V2A). Suitable for emco Diplomat 510. Profile width 50 mm. Different fonts and special widths available. An additional sheet with a thickness of 1 mm is also inserted beneath the stainless steel profile and riveted to this in areas that cannot be seen; this prevents dirt and debris from being pressed down into the letters. |
| Approx. material thickness (mm) | 1,5                                                                                                                                                                                                                                                                                                                                                                 |
| Height (mm)                     | 12                                                                                                                                                                                                                                                                                                                                                                  |
| Model                           | LINEO 12                                                                                                                                                                                                                                                                                                                                                            |